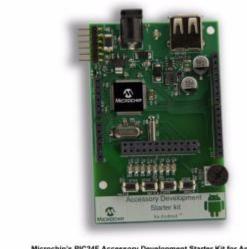

## PIC24F Accessory Development Starter Kit for Android

Part Number: DM240415

Microchip's PIC24F Accessory Development Starter Kit for Android™ (Part # DM240415)

The Microchip PIC24F Accessory Development Start Kit for Android™ is a standalone board used for evaluating and developing electronic accessories for Google's Android operating system for smartphones and tablets.

## **Board Features:**

- PIC24F 16-bit PIC® MCU with USB OTG
  - Type A USB connector
  - User interface buttons
  - LEDs and potentiometer
  - Device charger circuitry up to 500mA
- Arduino footprint compatible for prototyping