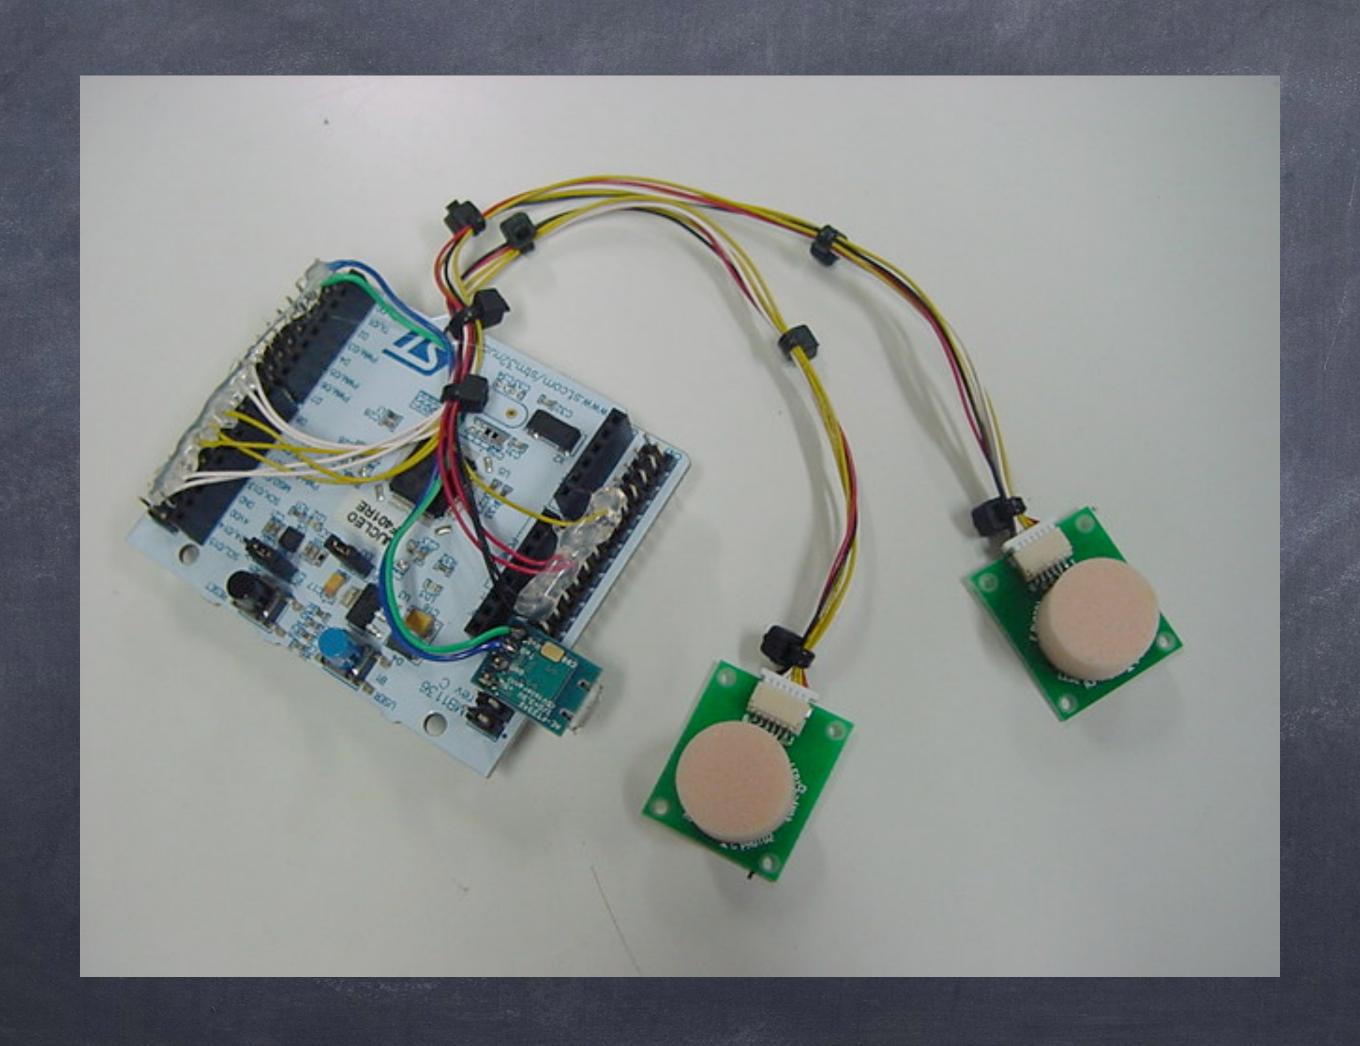

## Tackile/Rubbing sensor "PAW-double"

## Tackile/Rubbing sensor "PAW-eight"

## Tackile/Rubbing sensor "PAN-eight"

Tackile/Rubbing sensor "PAW-eight"

You can play this system at the "Science Fair"!

#### Tackile/Rubbing sensor "PAW-double"

#### Tactile/Rubbing sensor "PAW-double"

Tackile/Rubbing sensor "PAW-double"

#### Tackile/Rubbing sensor "PAN-double"

#### Tackile/Rubbing sensor "PAW-double"

Tackile/Rubbing sensor "PAW-double"

You can play this system at the "Science Fair"!

Collaboration Projects
with Specialists of
Biofeedback Rehabilitation