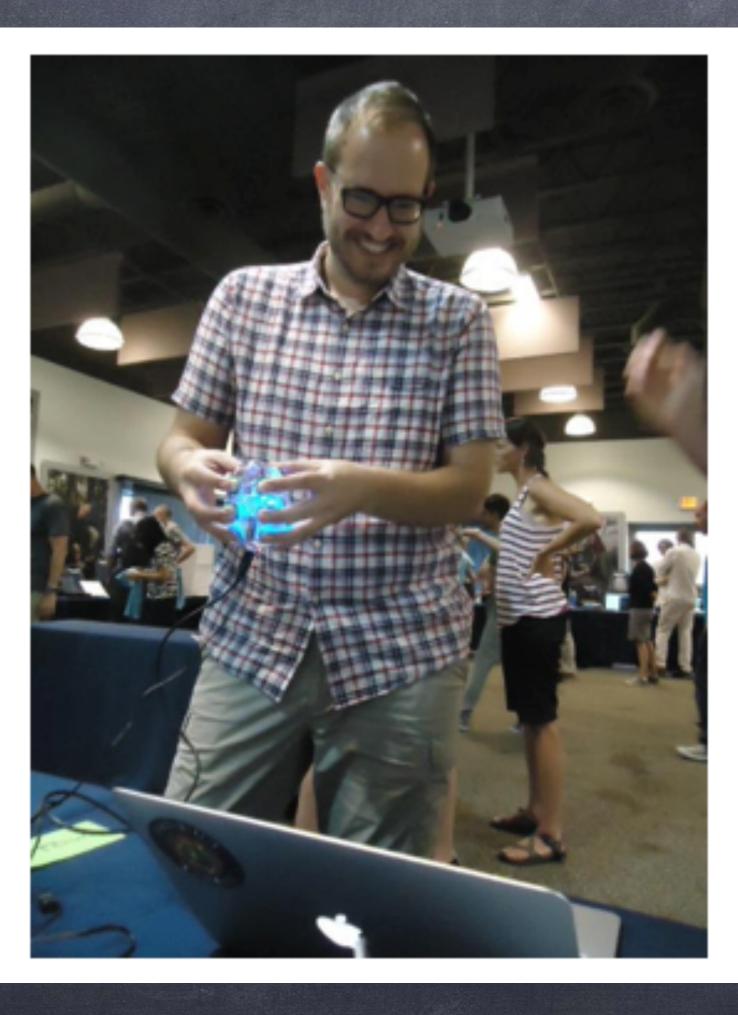

## Tackile/Rubbing sensor "PAW-double"

#### Tackile/Rubbing sensor "PAW-double"

#### Tactile/Rubbing sensor "PAW-double"

Tackile/Rubbing sensor "PAW-double"

#### Tackile/Rubbing sensor "PAN-double"

#### Tackile/Rubbing sensor "PAW-double"

Tackile/Rubbing sensor "PAW-double"

You can play this system at the "Science Fair"!

Collaboration Projects
with Specialists of
Biofeedback Rehabilitation