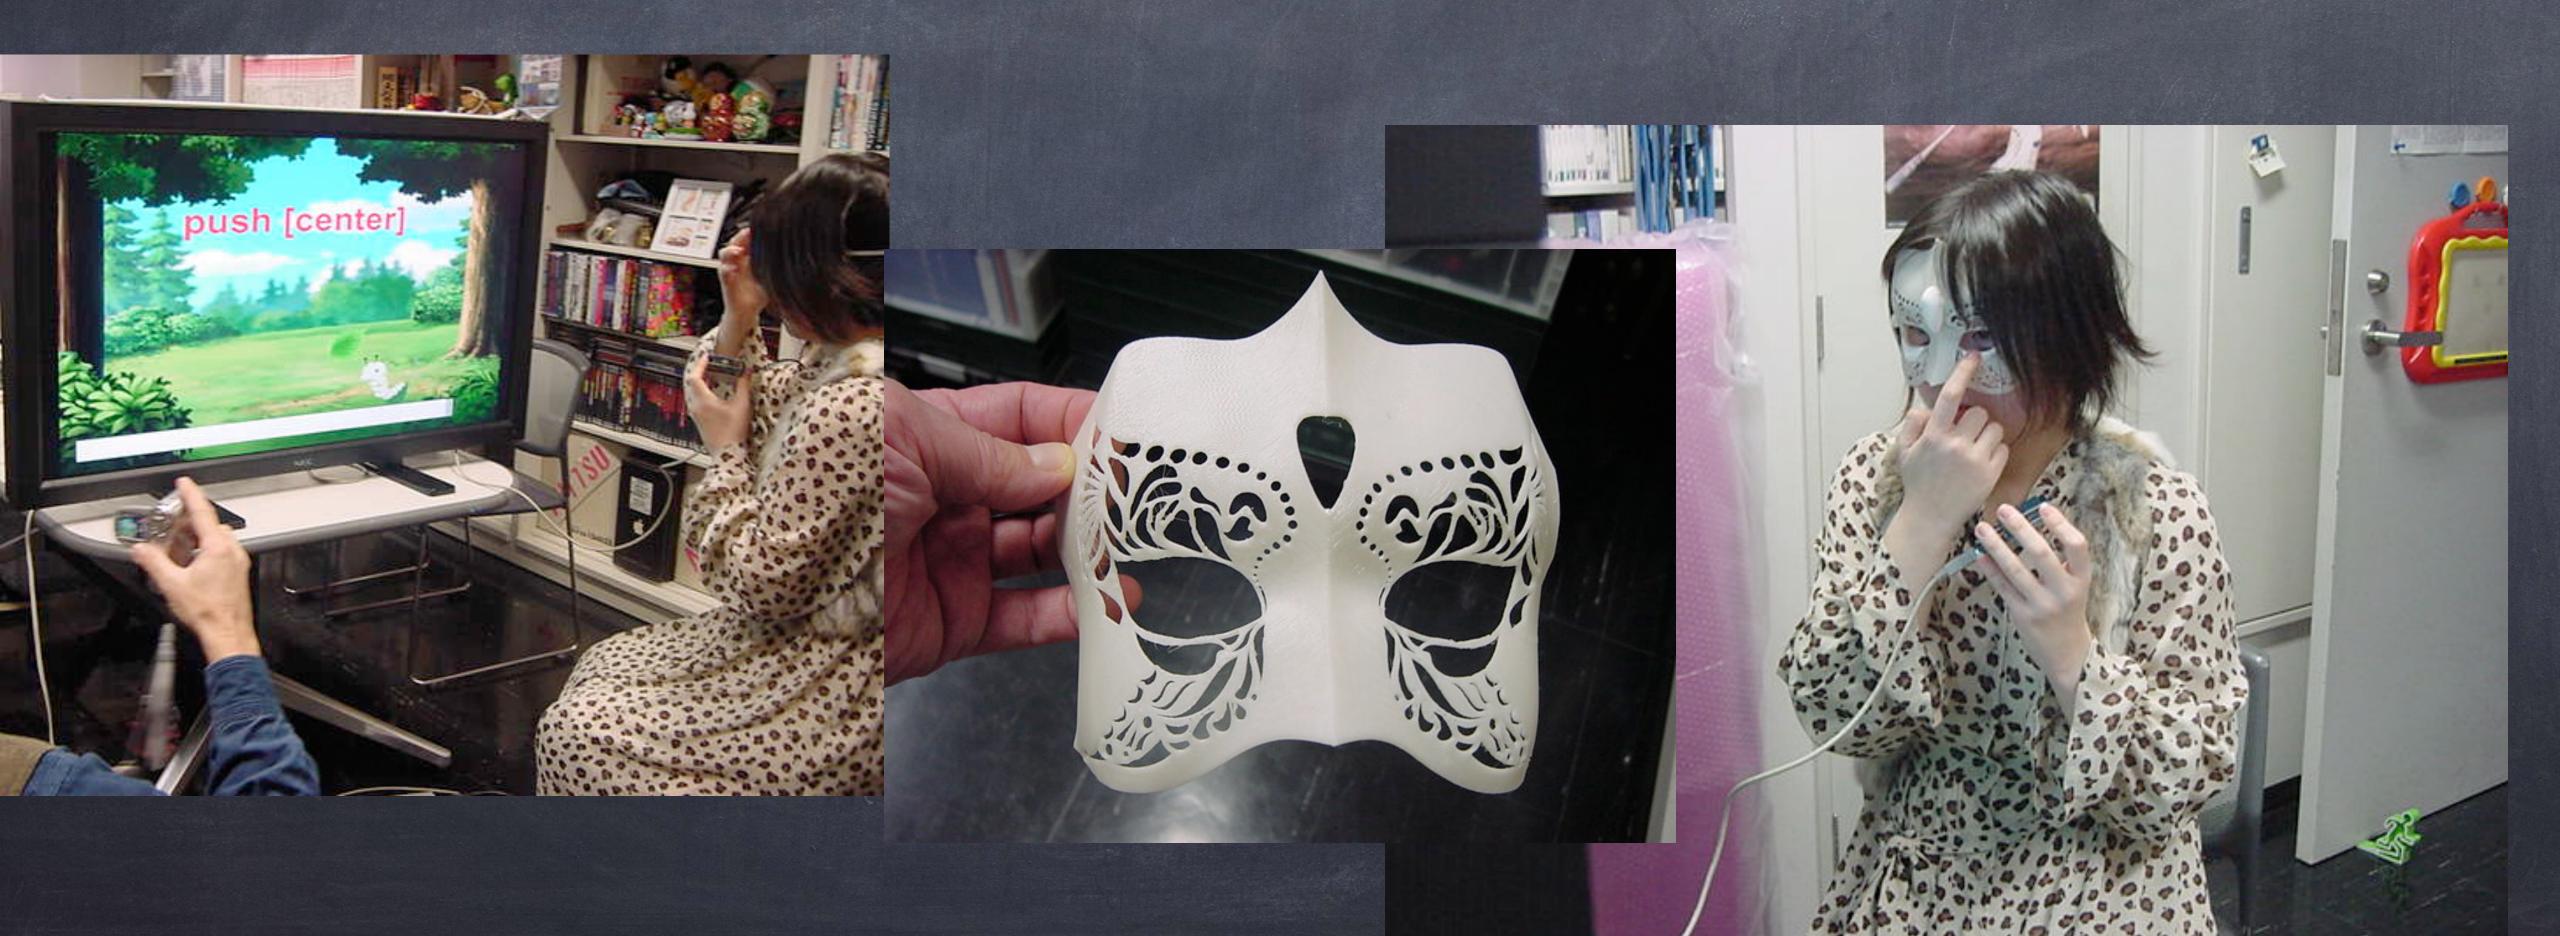

## Tackile/Rubbing sensor "PAW-double"

## Tackile/Rubbing sensor "PAW-eight"

## Tackile/Rubbing sensor "PAN-eight"

Tackile/Rubbing sensor "PAW-eight"

You can play this system at the "Science Fair"!

#### Tackile/Rubbing sensor "PAW-double"

#### Tactile/Rubbing sensor "PAW-double"

Tackile/Rubbing sensor "PAW-double"

#### Tackile/Rubbing sensor "PAN-double"

#### Tackile/Rubbing sensor "PAW-double"

Tackile/Rubbing sensor "PAW-double"

You can play this system at the "Science Fair"!

Collaboration Projects
with Specialists of
Biofeedback Rehabilitation