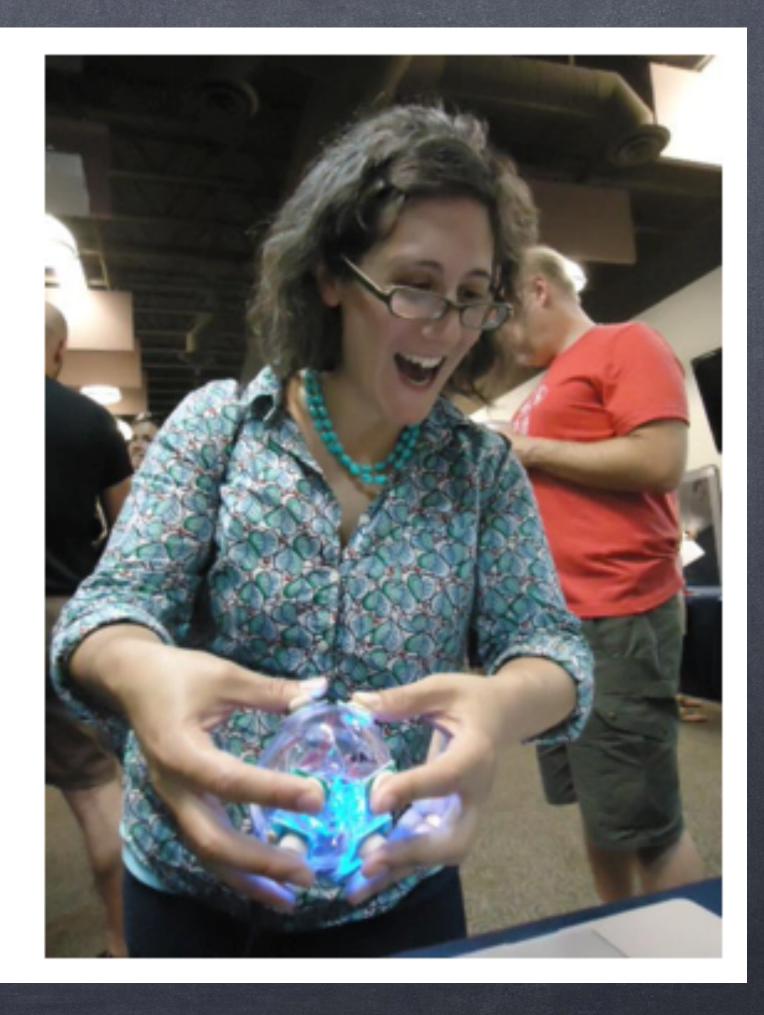

## Tackile/Rubbing sensor "PAW-double"

#### Tackile/Rubbing sensor "PAW-double"

#### Tactile/Rubbing sensor "PAW-double"

Tackile/Rubbing sensor "PAW-double"

#### Tackile/Rubbing sensor "PAN-double"

#### Tackile/Rubbing sensor "PAW-double"

Tackile/Rubbing sensor "PAW-double"

You can play this system at the "Science Fair"!

Collaboration Projects
with Specialists of
Biofeedback Rehabilitation