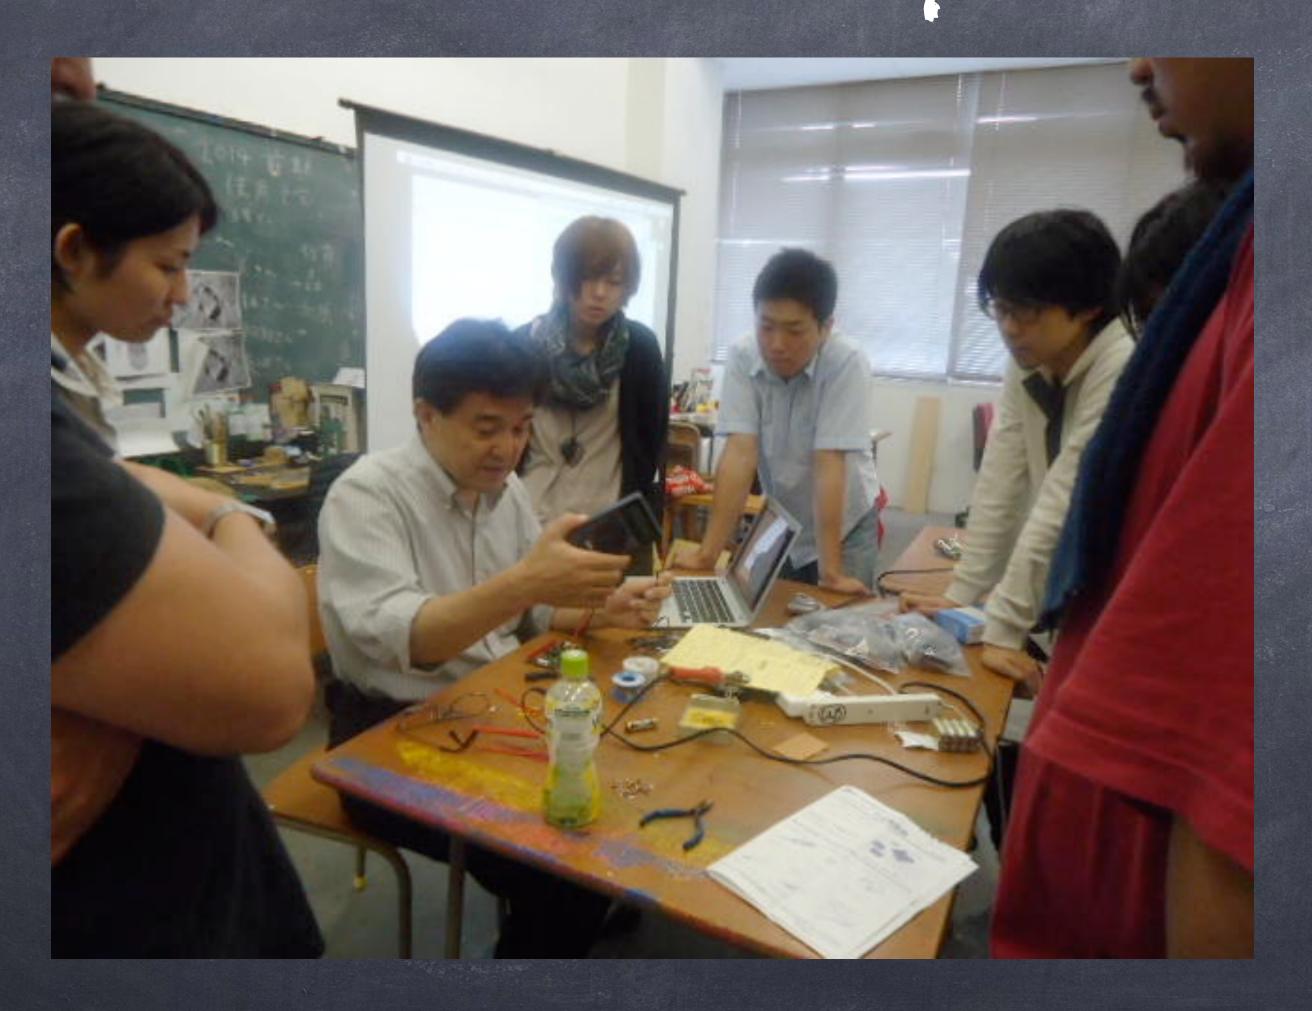

"PAW-double"



#### Tackile/Rubbing sensor "PAW-double"



#### Tactile/Rubbing sensor "PAW-double"



Tackile/Rubbing sensor "PAW-double"



#### Tackile/Rubbing sensor "PAN-double"



#### Tackile/Rubbing sensor "PAW-double"



#### Tackile/Rubbing sensor "PAW-double"



Tackile/Rubbing sensor "PAW-double"

You can play this system at the "Science Fair"!

Collaboration Projects
with Specialists of
Biofeedback Rehabilitation

# Dementia prevention Dementia rehabilitation



# Dementia prevention Dementia rehabilitation



### Dementia prevention Dementia rehabilitation



### Dementia prevention Dementia rehabilitation



### Skelching Workshop in SUAC



# Skelching Workshop in SUAC



#### sketching Norkshop in SUAC



### Sketching Workshop in SUAC



# sketching Norkshop in Japan













#### Skelching Workshop in Russia



# Skelching Workshop in Moscow



#### Skelching Workshop in Poland



That's all, thank you.