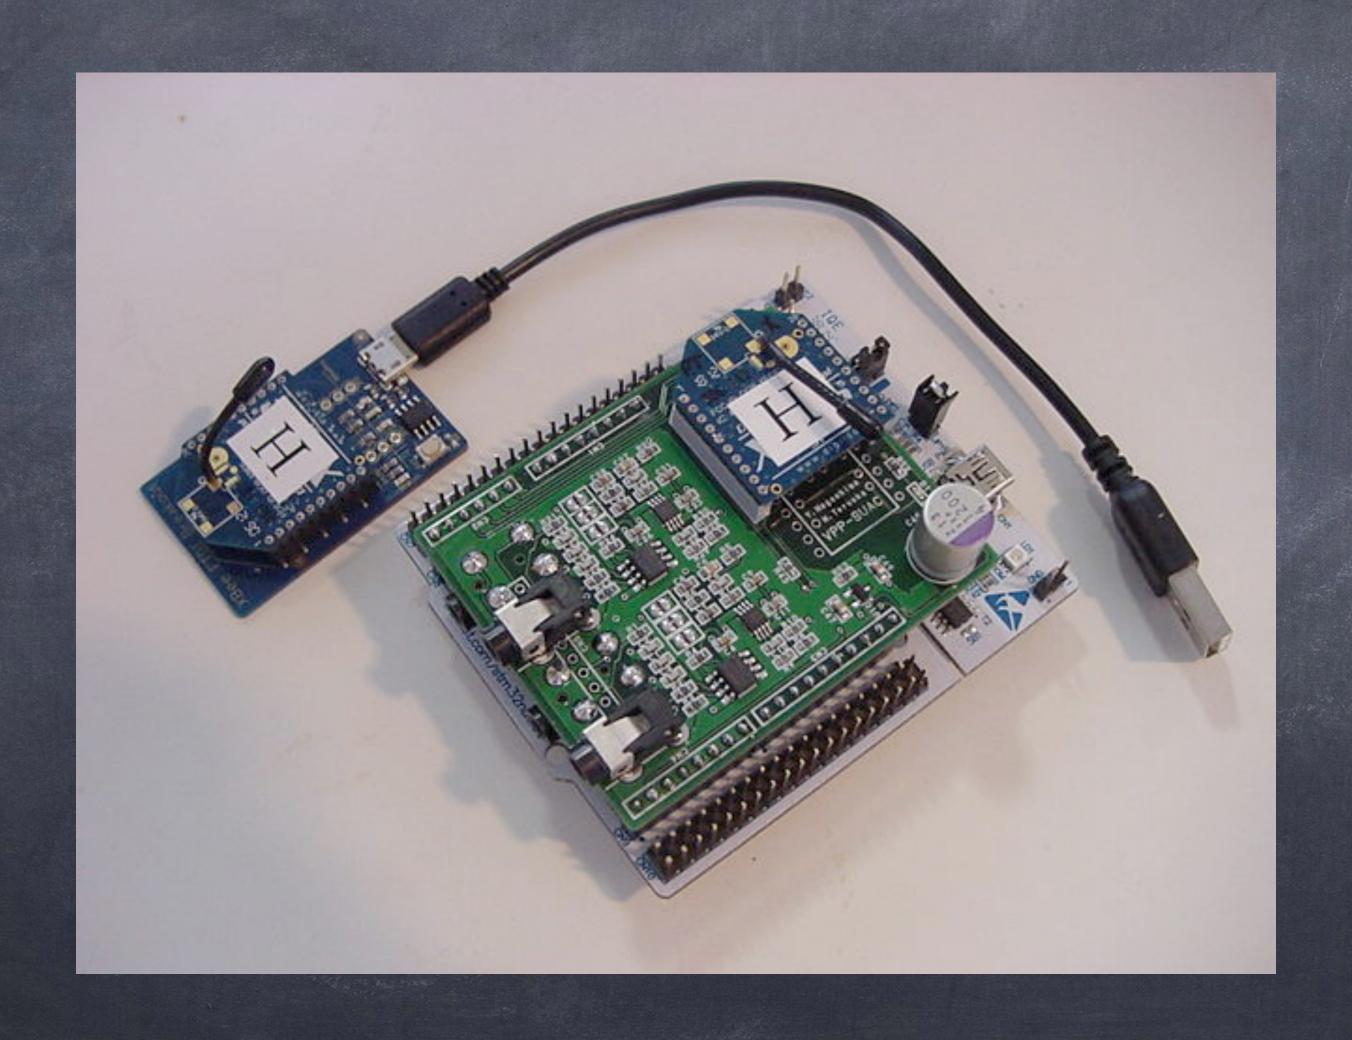

## New EME sensor VPP-SUAC"

#### New EME sensor VPP-SUAC"

4-channel EMG sensors

EMG/fast/ECG option jumper

Xbee Wifi interface

Arduino shield compatible

mbed NucleoF401RE

#### New EME sensor VPP-SUAC"

## New EMC sensor VPP-SUAC"

#### http://www.youtube.com/watch?v=9KSSMeBxVZk