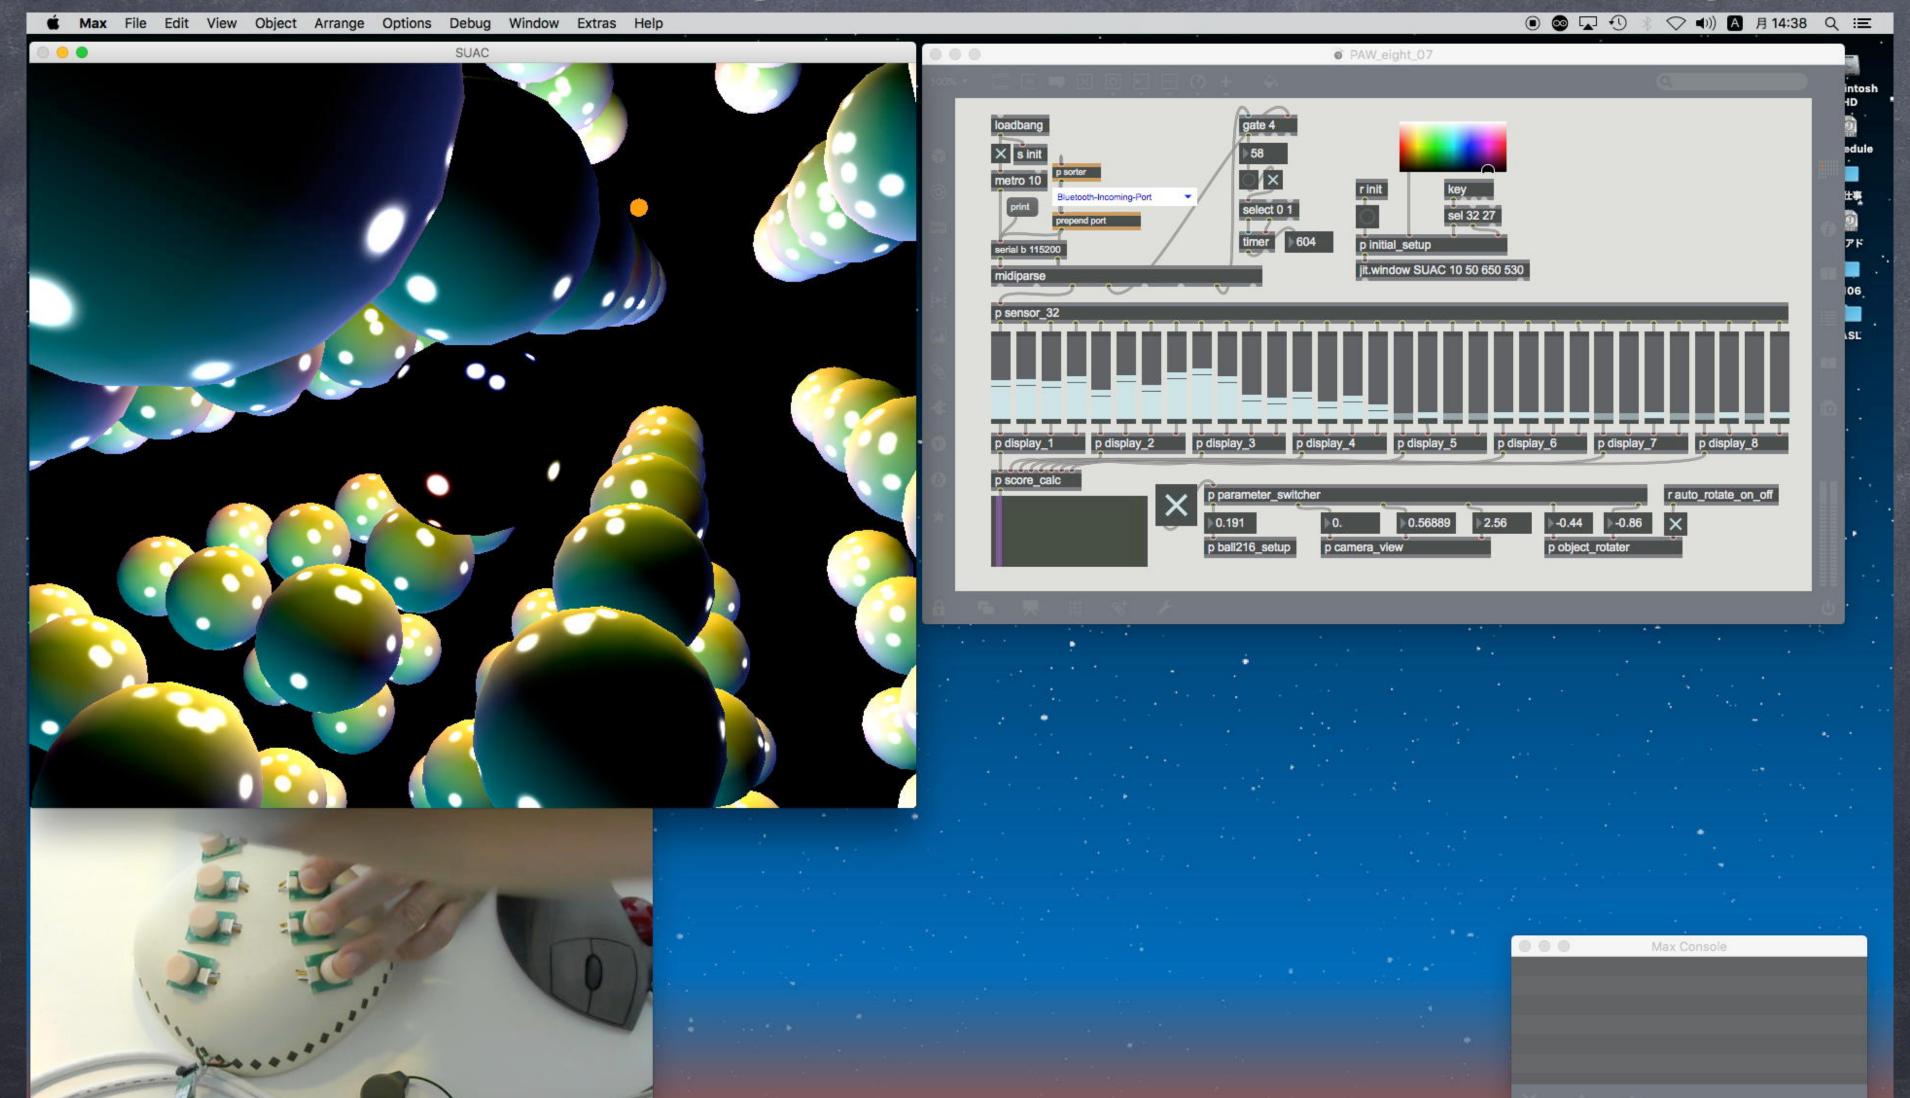

## Tackile/Rubbing sensor "PAW-eight"

## Tackile/Rubbing sensor "PAN-eight"

Tackile/Rubbing sensor "PAW-eight"

You can play this system at the "Science Fair"!