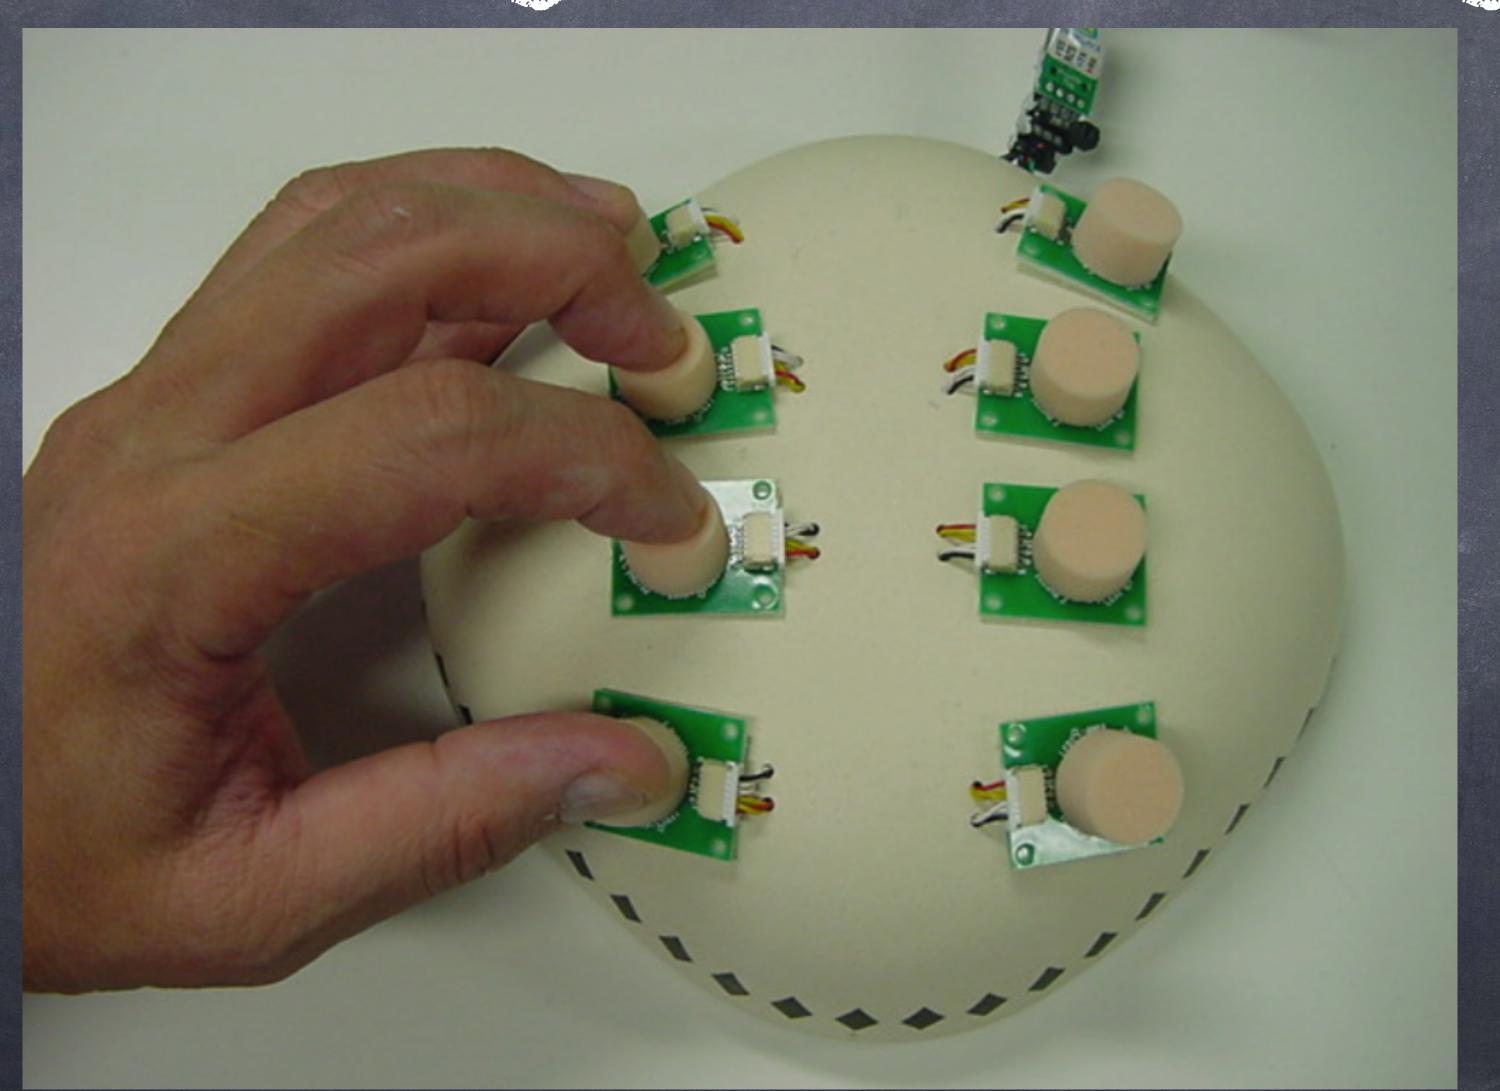

## Tackile/Rubbing sensor "PAW-eight"

## Tackile/Rubbing sensor "PAN-eight"

Tackile/Rubbing sensor "PAW-eight"

You can play this system at the "Science Fair"!