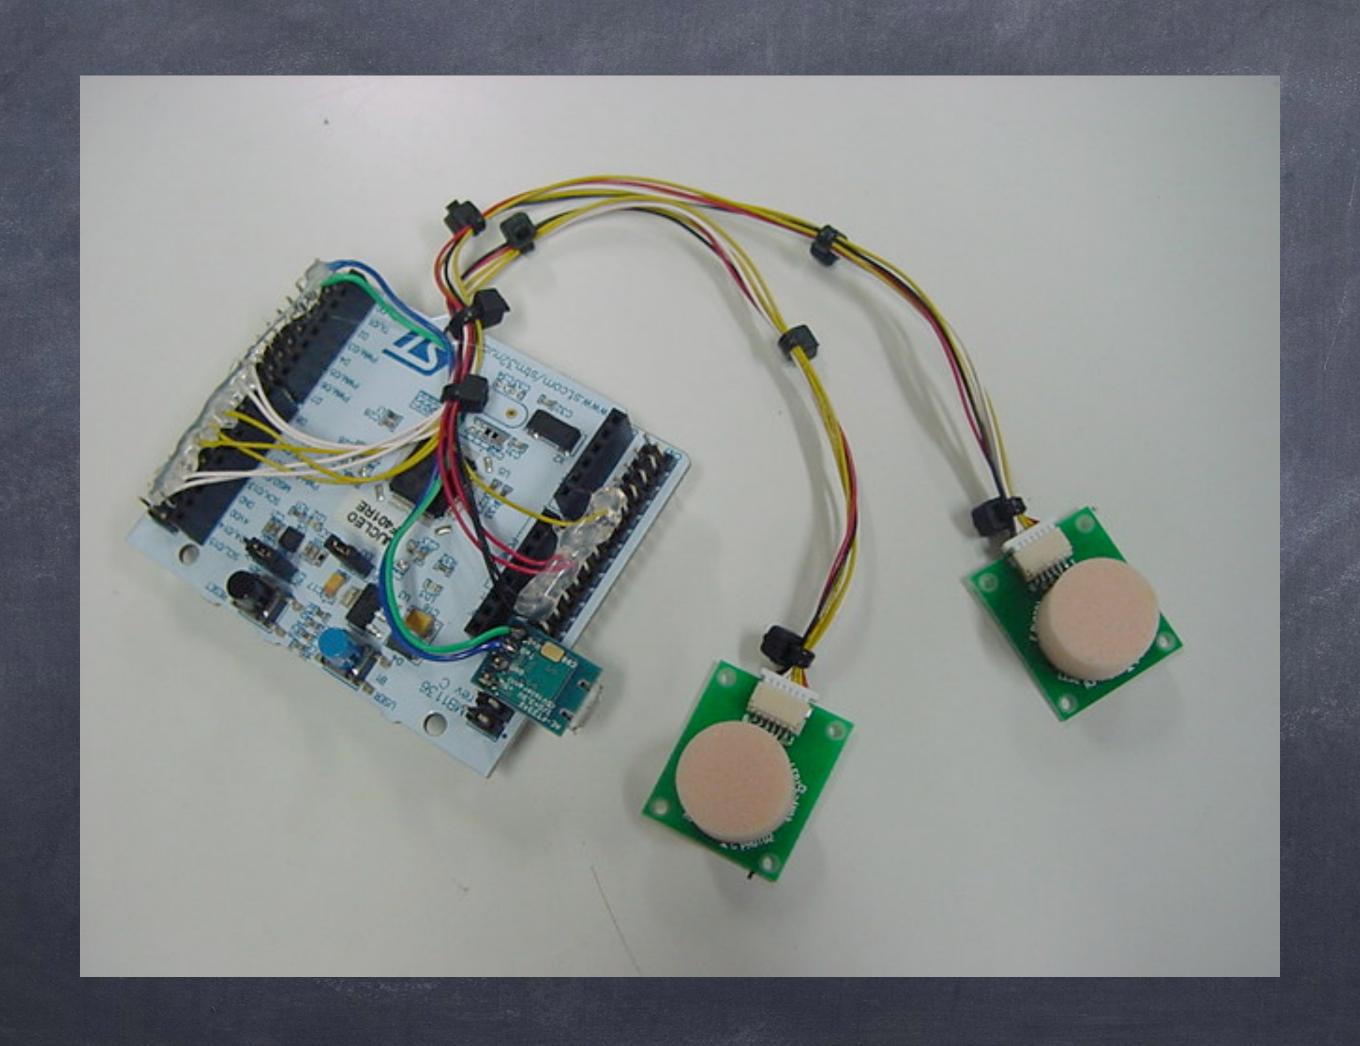

## Tackile/Rubbing sensor "PAW-double"

#### Tackile/Rubbing sensor "PAW-double"

#### Tactile/Rubbing sensor "PAW-double"

Tackile/Rubbing sensor "PAW-double"