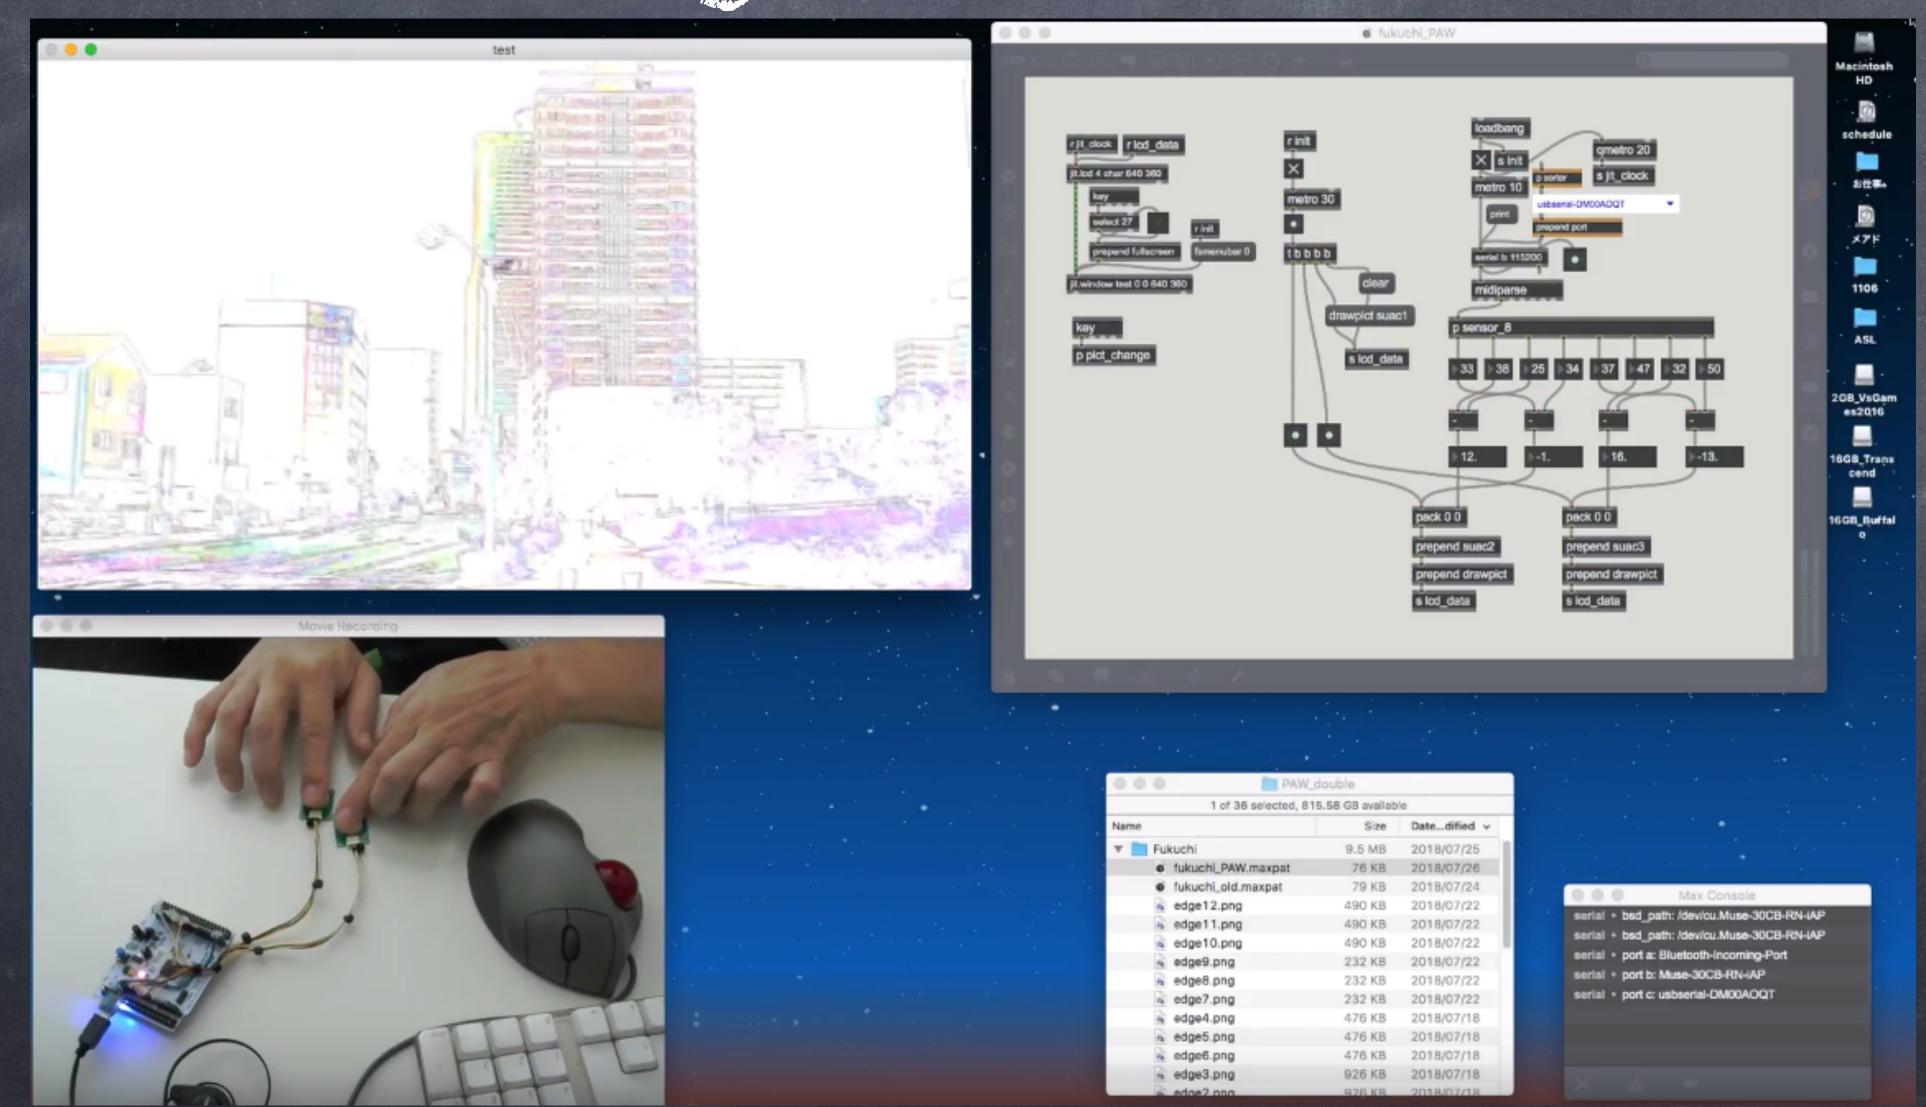

## Tackile/Rubbing sensor "PAW-double"

#### Tackile/Rubbing sensor "PAW-double"

#### Tactile/Rubbing sensor "PAW-double"

Tackile/Rubbing sensor "PAW-double"

#### Tackile/Rubbing sensor "PAN-double"

#### Tackile/Rubbing sensor "PAW-double"

Tackile/Rubbing sensor "PAW-double"

You can play this system at the "Science Fair"!

Collaboration Projects
with Specialists of
Biofeedback Rehabilitation