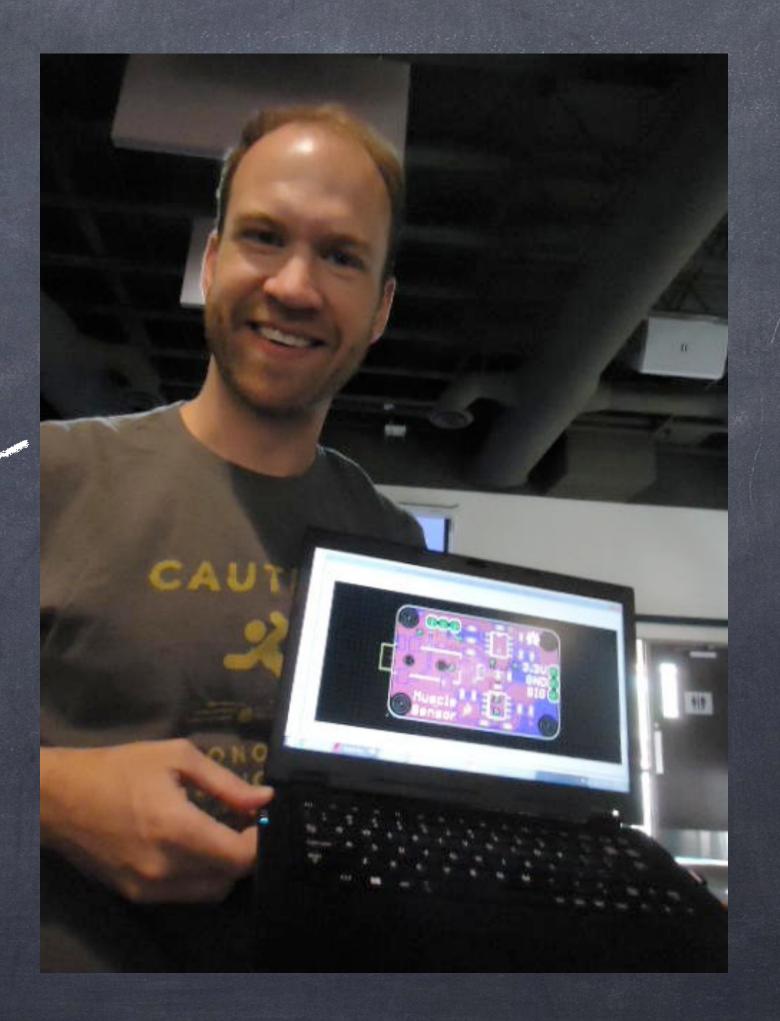

## New EME sensor VPP-SUAC"

#### New EME sensor VPP-SUAC"

4-channel EMG sensors

EMG/fast/ECG option jumper

Xbee Wifi interface

Arduino shield compatible

mbed NucleoF401RE

#### New EME sensor VPP-SUAC"

## New EMC sensor VPP-SUAC"

#### http://www.youtube.com/watch?v=9KSSMeBxVZk