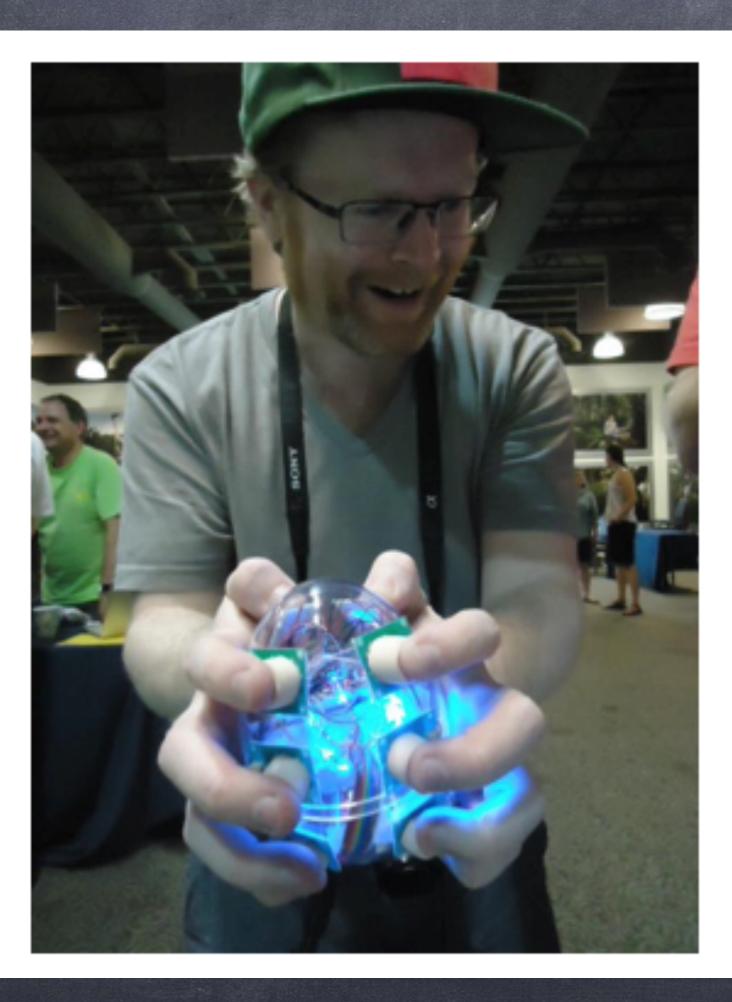

## Tackile/Rubbing sensor "PAN-eight"

Tackile/Rubbing sensor "PAW-eight"

You can play this system at the "Science Fair"!

#### Tackile/Rubbing sensor "PAW-double"

Tackile/Rubbing sensor "PAW-double"

You can play this system at the "Science Fair"!

Collaboration Projects
with Specialists of
Biofeedback Rehabilitation