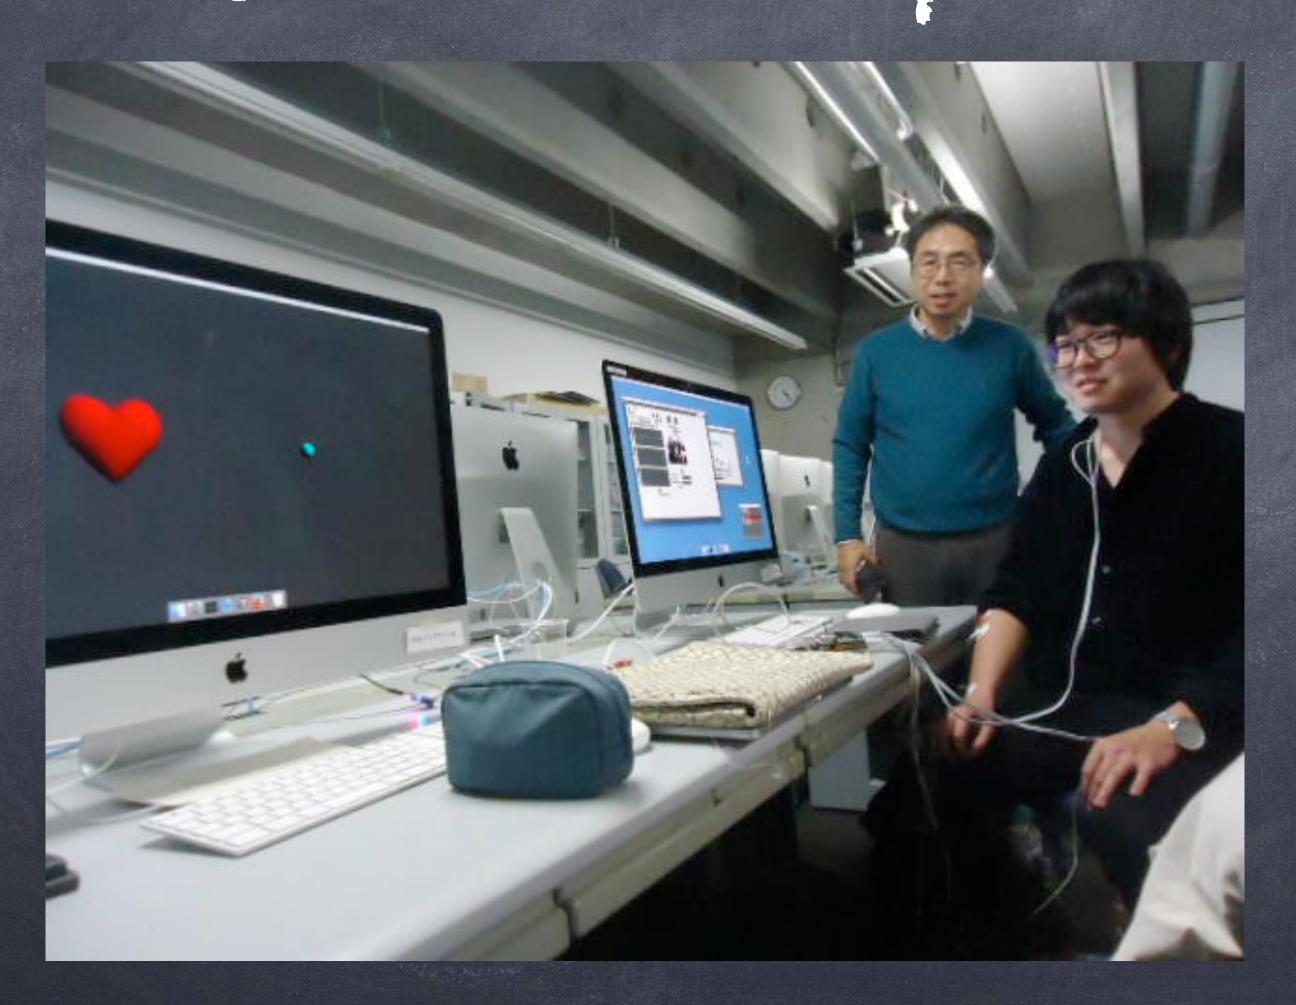

## New EME sensor VPP-SUAC"

#### New EME sensor VPP-SUAC"

4-channel EMG sensors

EMG/fast/ECG option jumper

Xbee Wifi interface

Arduino shield compatible

mbed NucleoF401RE