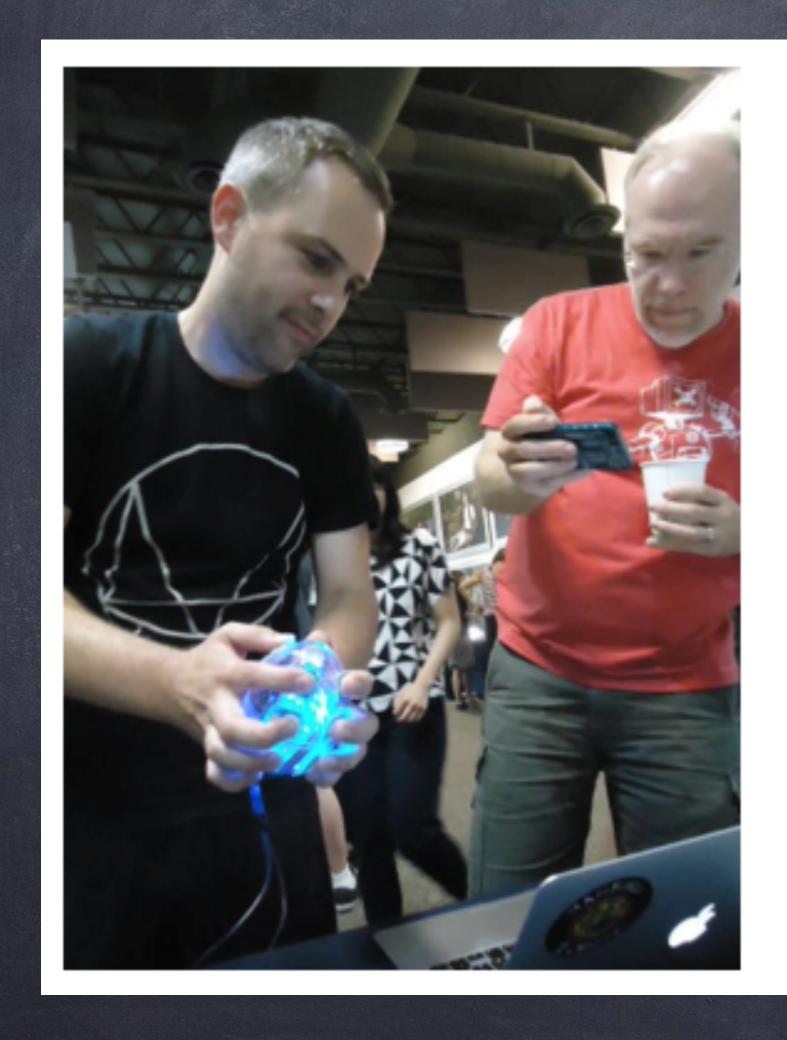

## Tackile/Rubbing sensor "PAW-double"

#### Tackile/Rubbing sensor "PAW-double"

#### Tactile/Rubbing sensor "PAW-double"

Tackile/Rubbing sensor "PAW-double"

#### Tackile/Rubbing sensor "PAN-double"

#### Tackile/Rubbing sensor "PAW-double"

Tackile/Rubbing sensor "PAW-double"

You can play this system at the "Science Fair"!

Collaboration Projects
with Specialists of
Biofeedback Rehabilitation