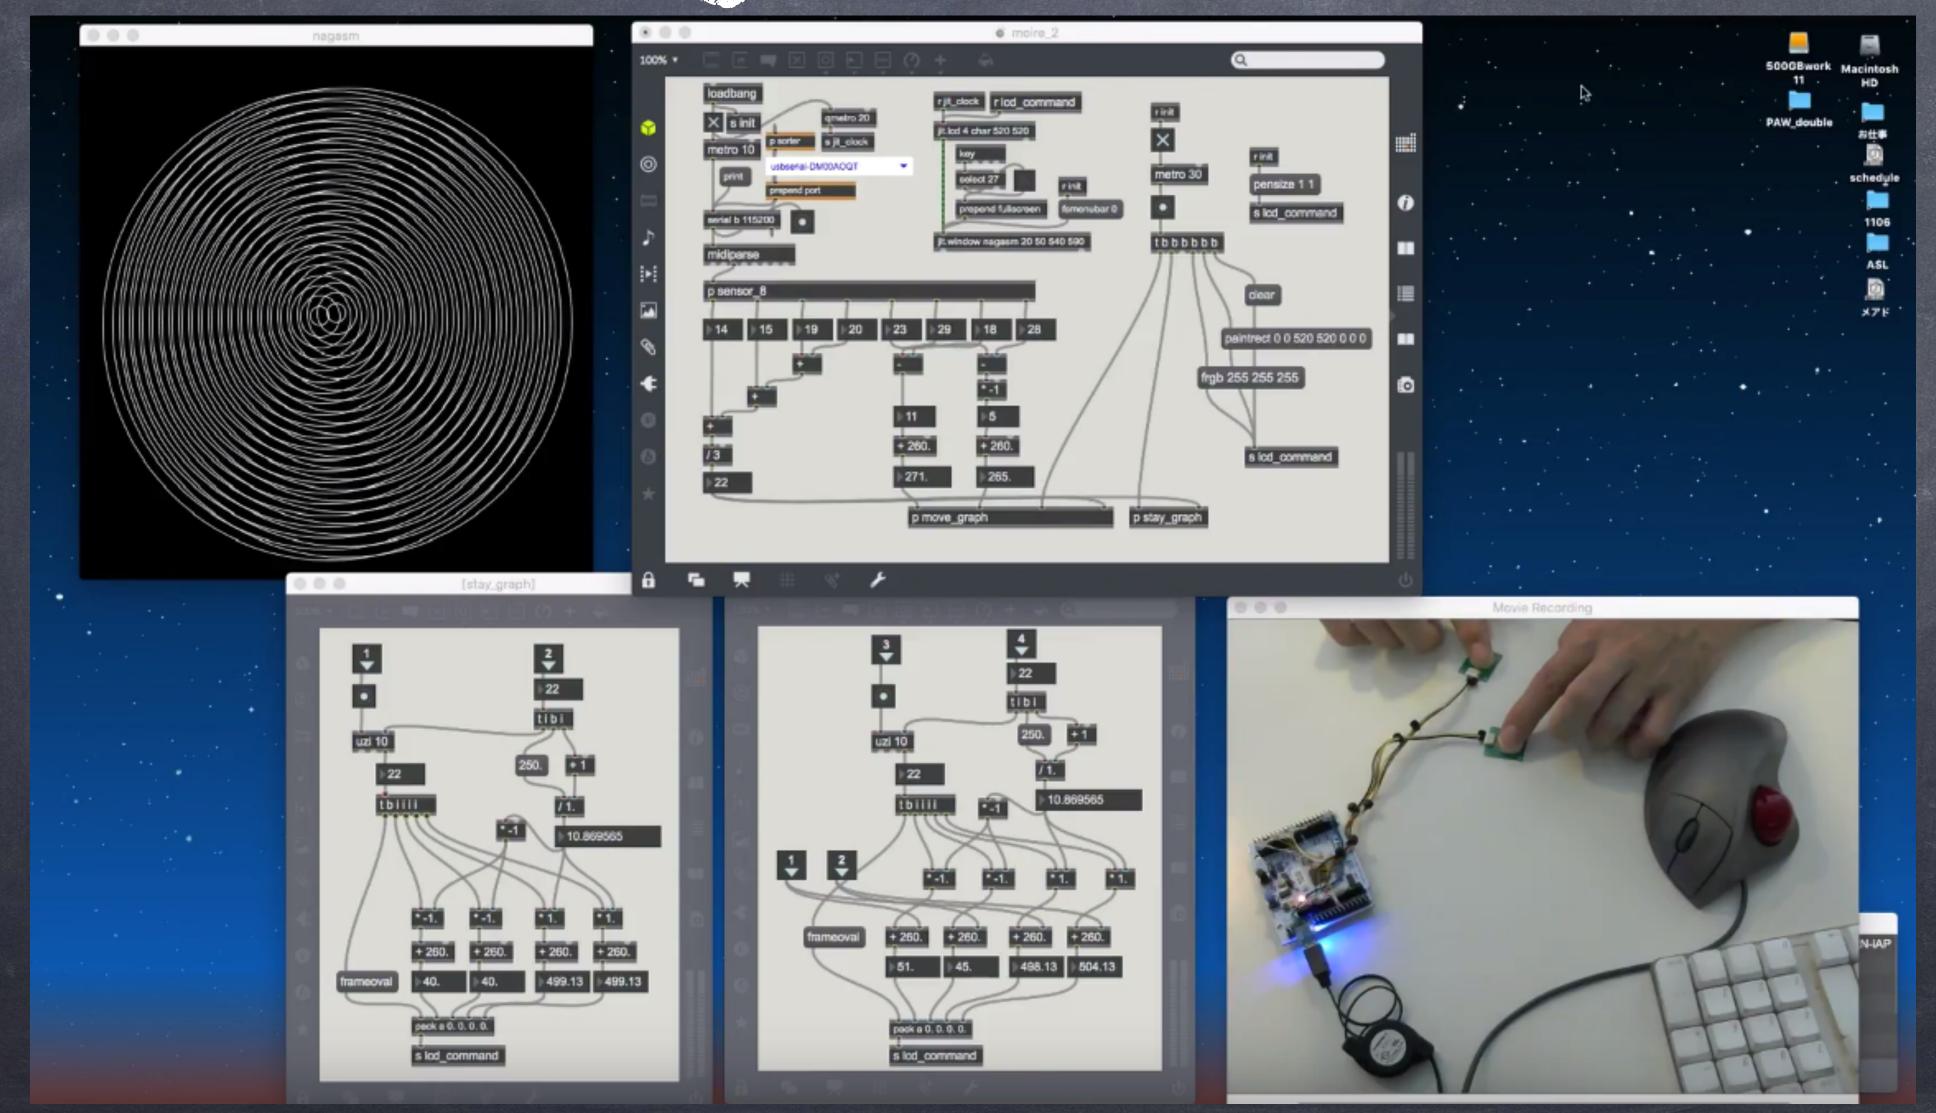

## Tackile/Rubbing sensor "PAW-double"

#### Tackile/Rubbing sensor "PAW-double"

#### Tactile/Rubbing sensor "PAW-double"

Tackile/Rubbing sensor "PAW-double"

#### Tackile/Rubbing sensor "PAN-double"

#### Tackile/Rubbing sensor "PAW-double"

Tackile/Rubbing sensor "PAW-double"

You can play this system at the "Science Fair"!

Collaboration Projects
with Specialists of
Biofeedback Rehabilitation