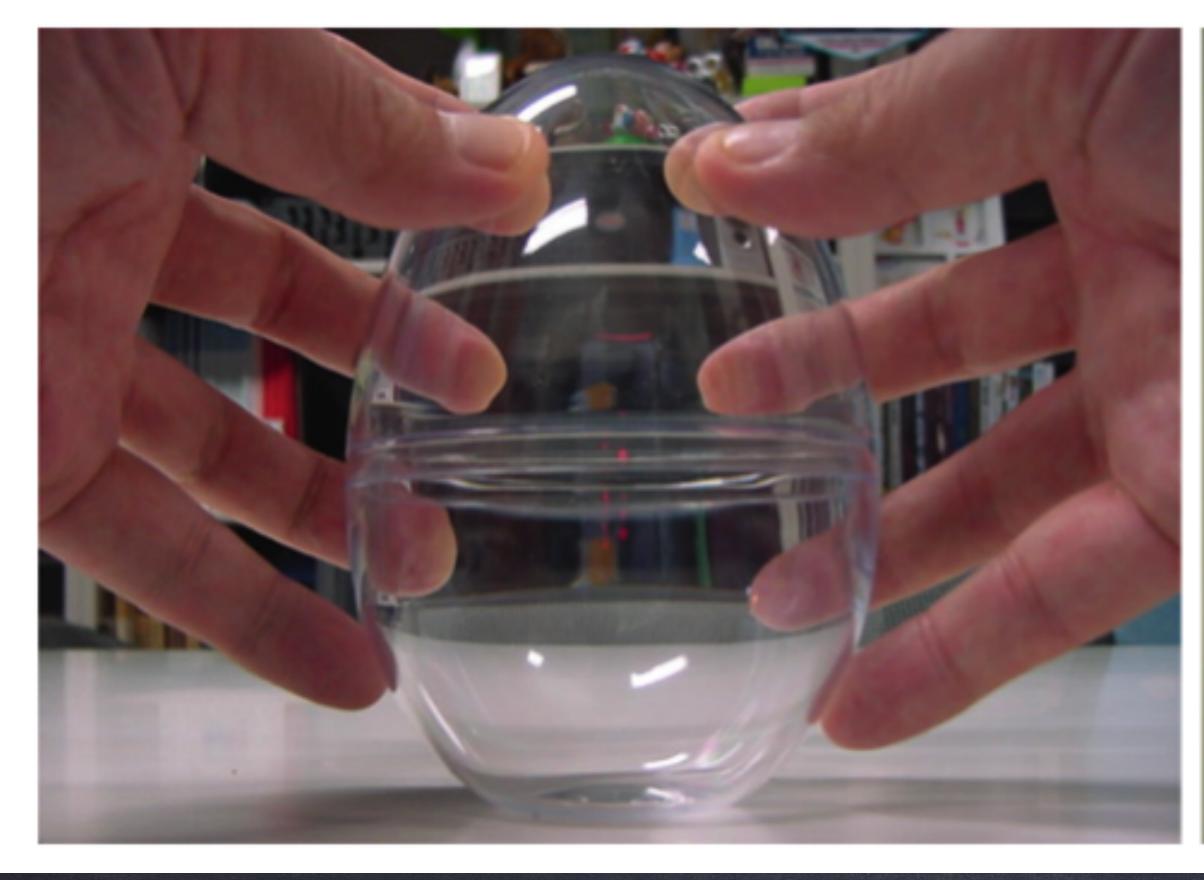

## Tackile/Rubbing sensor "PAN-eight"

Tackile/Rubbing sensor "PAW-eight"

You can play this system at the "Science Fair"!