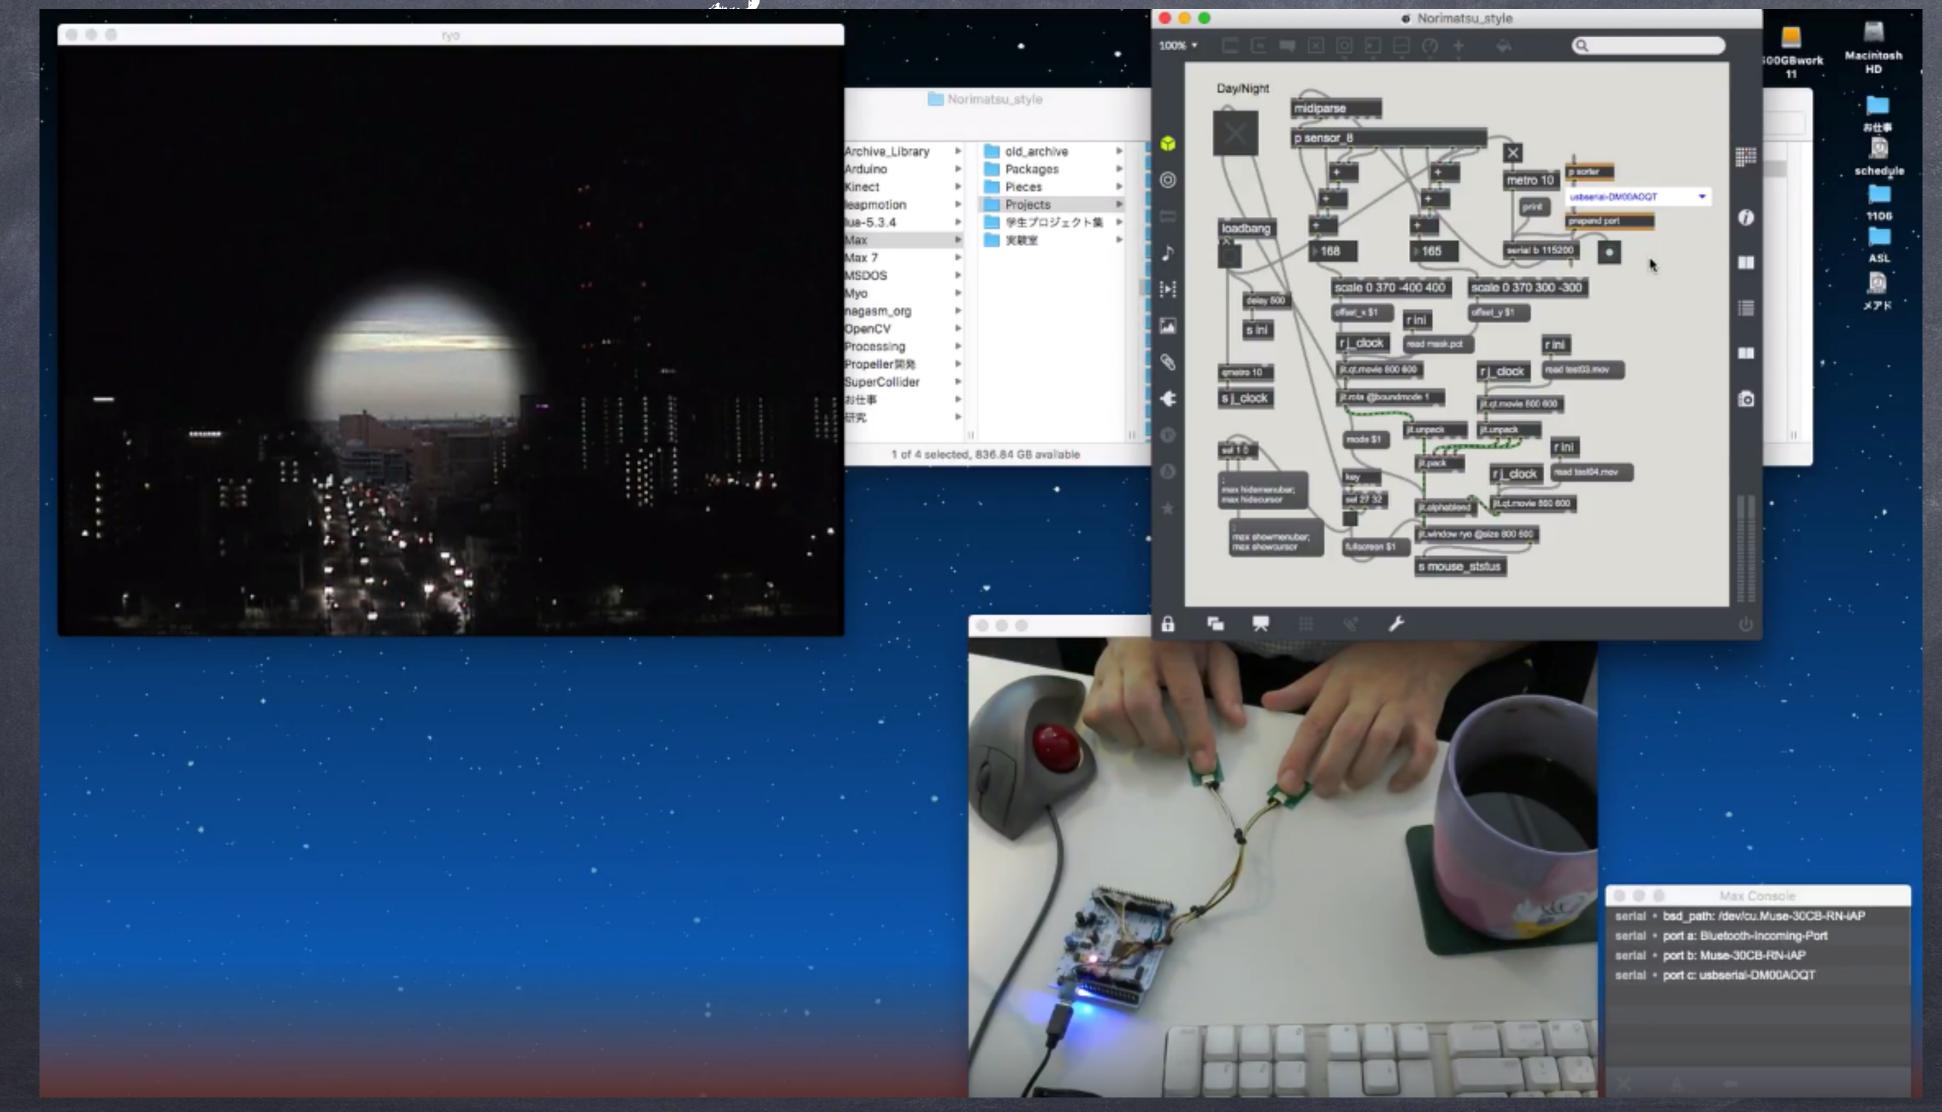

## Tackile/Rubbing sensor "PAW-double"

#### Tackile/Rubbing sensor "PAW-double"

#### Tactile/Rubbing sensor "PAW-double"

Tackile/Rubbing sensor "PAW-double"

#### Tackile/Rubbing sensor "PAN-double"

#### Tackile/Rubbing sensor "PAW-double"

Tackile/Rubbing sensor "PAW-double"

You can play this system at the "Science Fair"!

Collaboration Projects
with Specialists of
Biofeedback Rehabilitation