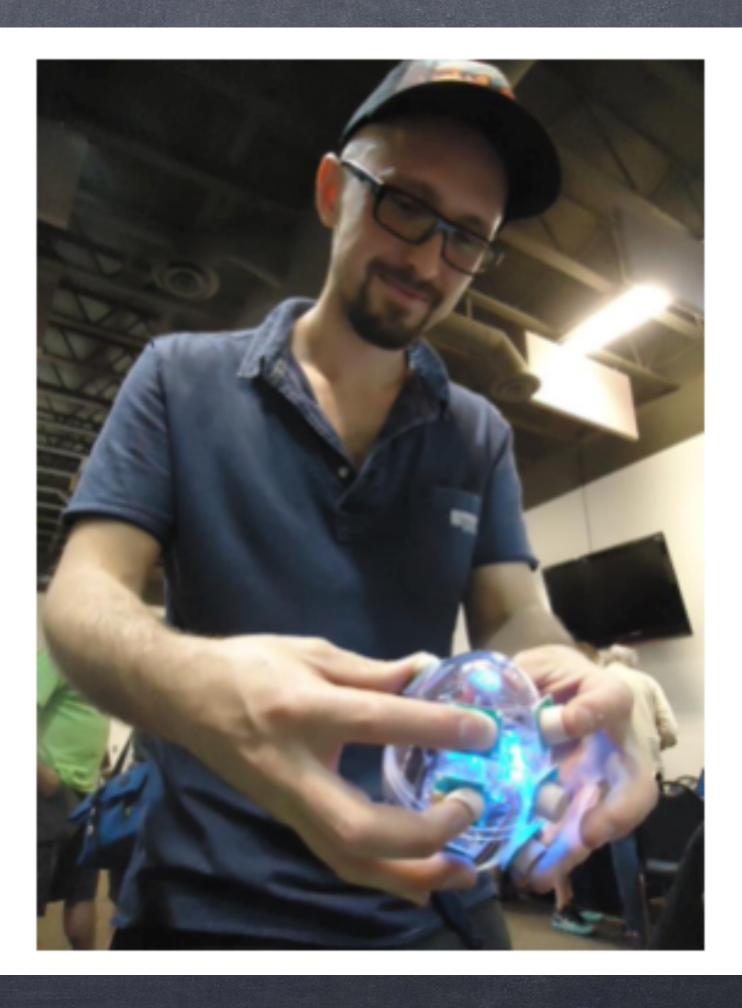

## Tackile/Rubbing sensor "PAW-double"

#### Tackile/Rubbing sensor "PAW-double"

#### Tactile/Rubbing sensor "PAW-double"

Tackile/Rubbing sensor "PAW-double"

#### Tackile/Rubbing sensor "PAN-double"

#### Tackile/Rubbing sensor "PAW-double"

Tackile/Rubbing sensor "PAW-double"

You can play this system at the "Science Fair"!

Collaboration Projects
with Specialists of
Biofeedback Rehabilitation