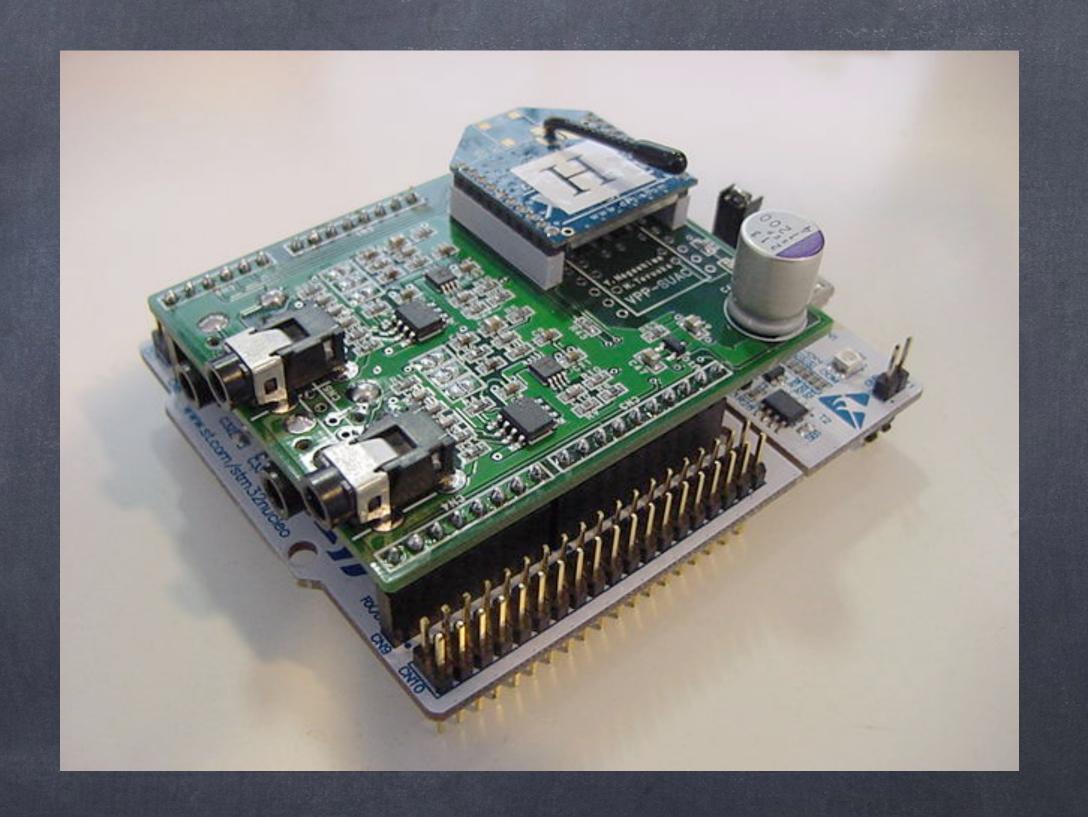

#### New EME sensor VPP-SUAC"

4-channel EMG sensors

EMG/fast/ECG option jumper

Xbee Wifi interface

Arduino shield compatible

mbed NucleoF401RE