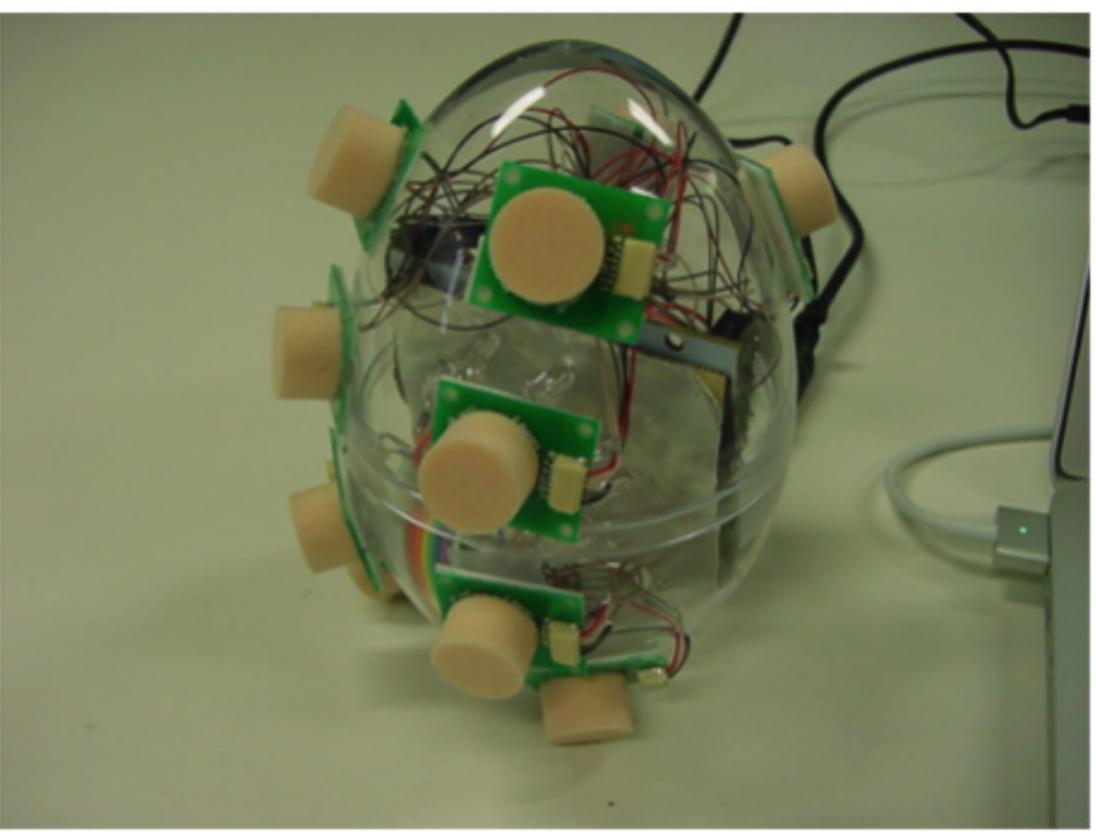

## Tackile/Rubbing sensor "PAW-double"

#### Tackile/Rubbing sensor "PAW-double"

#### Tactile/Rubbing sensor "PAW-double"

Tackile/Rubbing sensor "PAW-double"

#### Tackile/Rubbing sensor "PAN-double"

#### Tackile/Rubbing sensor "PAW-double"

Tackile/Rubbing sensor "PAW-double"

You can play this system at the "Science Fair"!

Collaboration Projects
with Specialists of
Biofeedback Rehabilitation