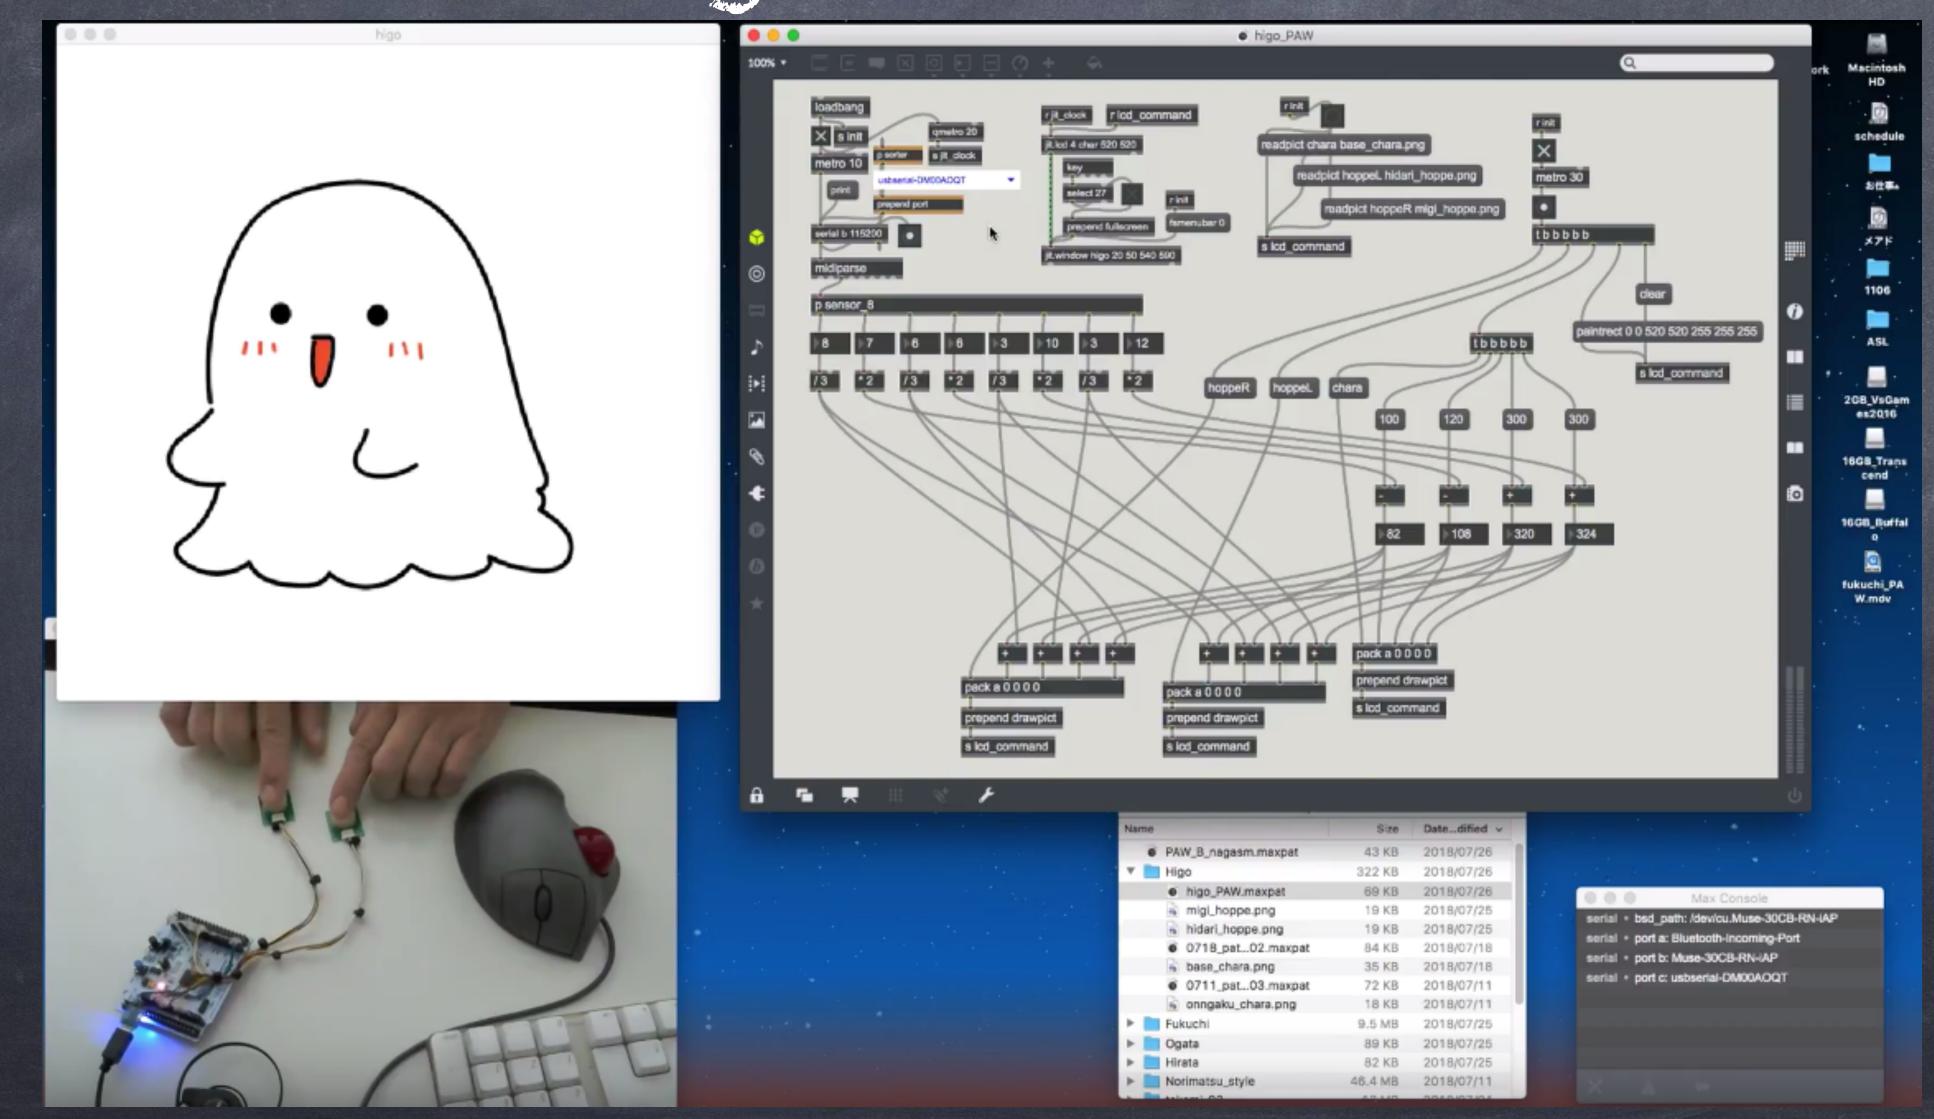

## Tackile/Rubbing sensor "PAW-double"

#### Tackile/Rubbing sensor "PAW-double"

#### Tactile/Rubbing sensor "PAW-double"

Tackile/Rubbing sensor "PAW-double"

#### Tackile/Rubbing sensor "PAN-double"

#### Tackile/Rubbing sensor "PAW-double"

Tackile/Rubbing sensor "PAW-double"

You can play this system at the "Science Fair"!

Collaboration Projects
with Specialists of
Biofeedback Rehabilitation