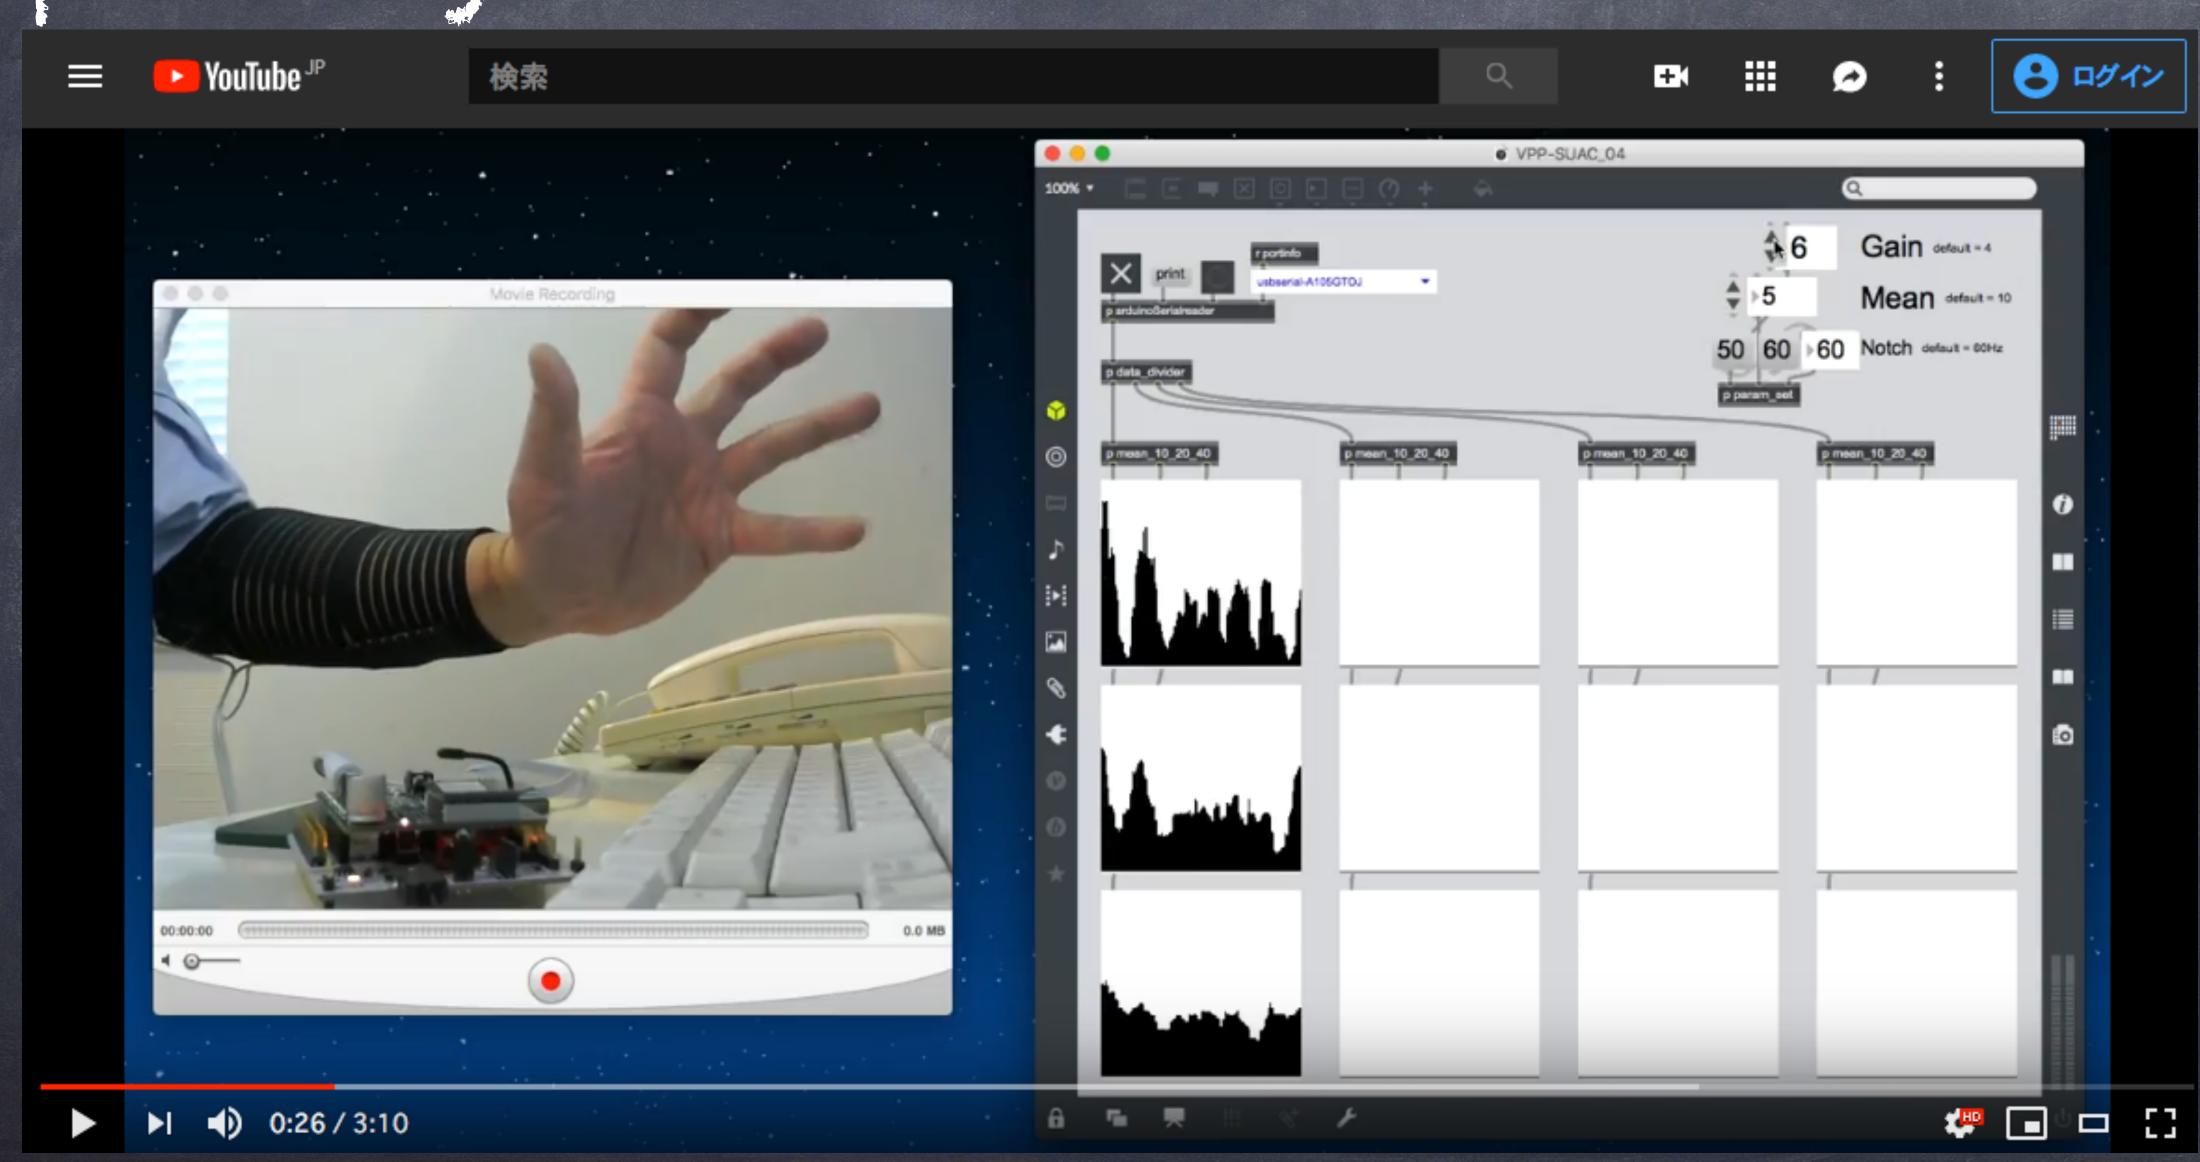

#### New EME sensor VPP-SUAC"

4-channel EMG sensors

EMG/fast/ECG option jumper

Xbee Wifi interface

Arduino shield compatible

mbed NucleoF401RE