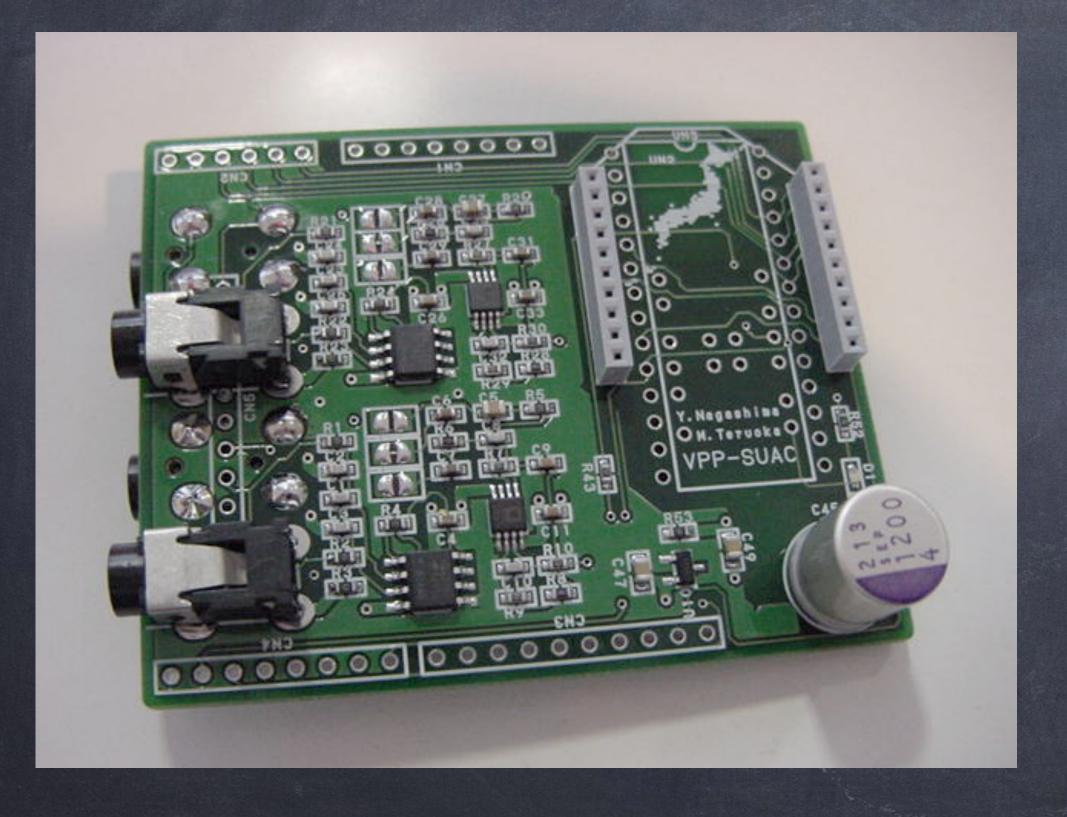

#### New EME sensor VPP-SUAC"

4-channel EMG sensors

EMG/fast/ECG option jumper

Xbee Wifi interface

Arduino shield compatible

mbed NucleoF401RE