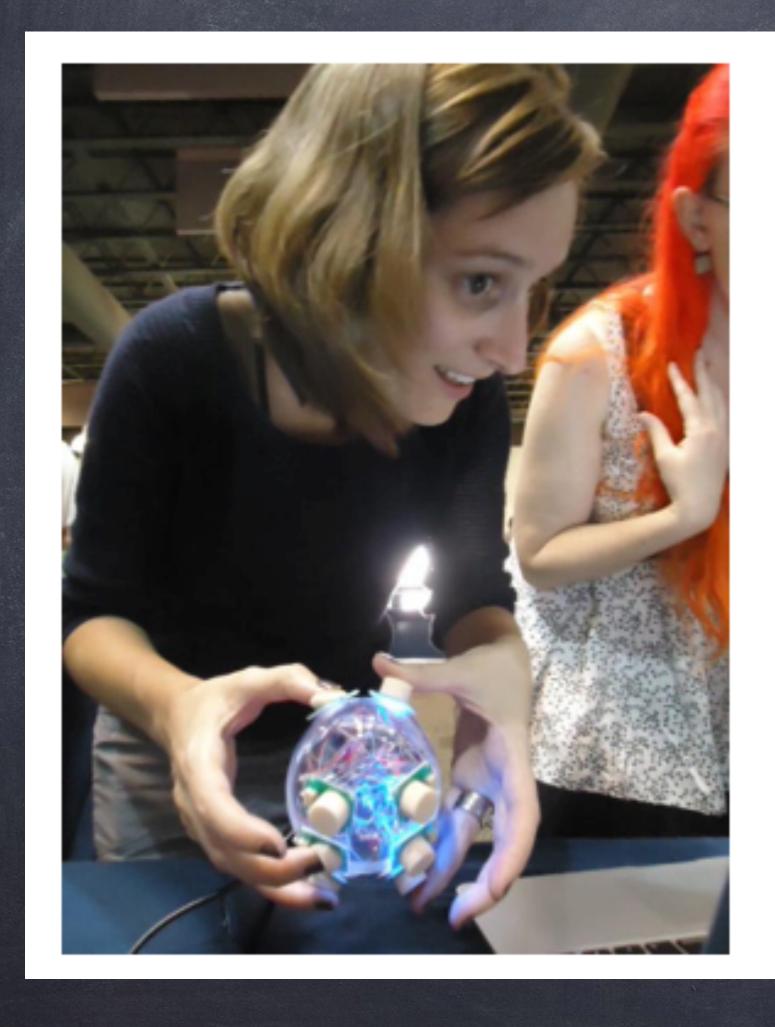

## Tackile/Rubbing sensor "PAN-eight"

Tackile/Rubbing sensor "PAW-eight"

You can play this system at the "Science Fair"!

#### Tackile/Rubbing sensor "PAW-double"

Tackile/Rubbing sensor "PAW-double"

You can play this system at the "Science Fair"!

Collaboration Projects
with Specialists of
Biofeedback Rehabilitation