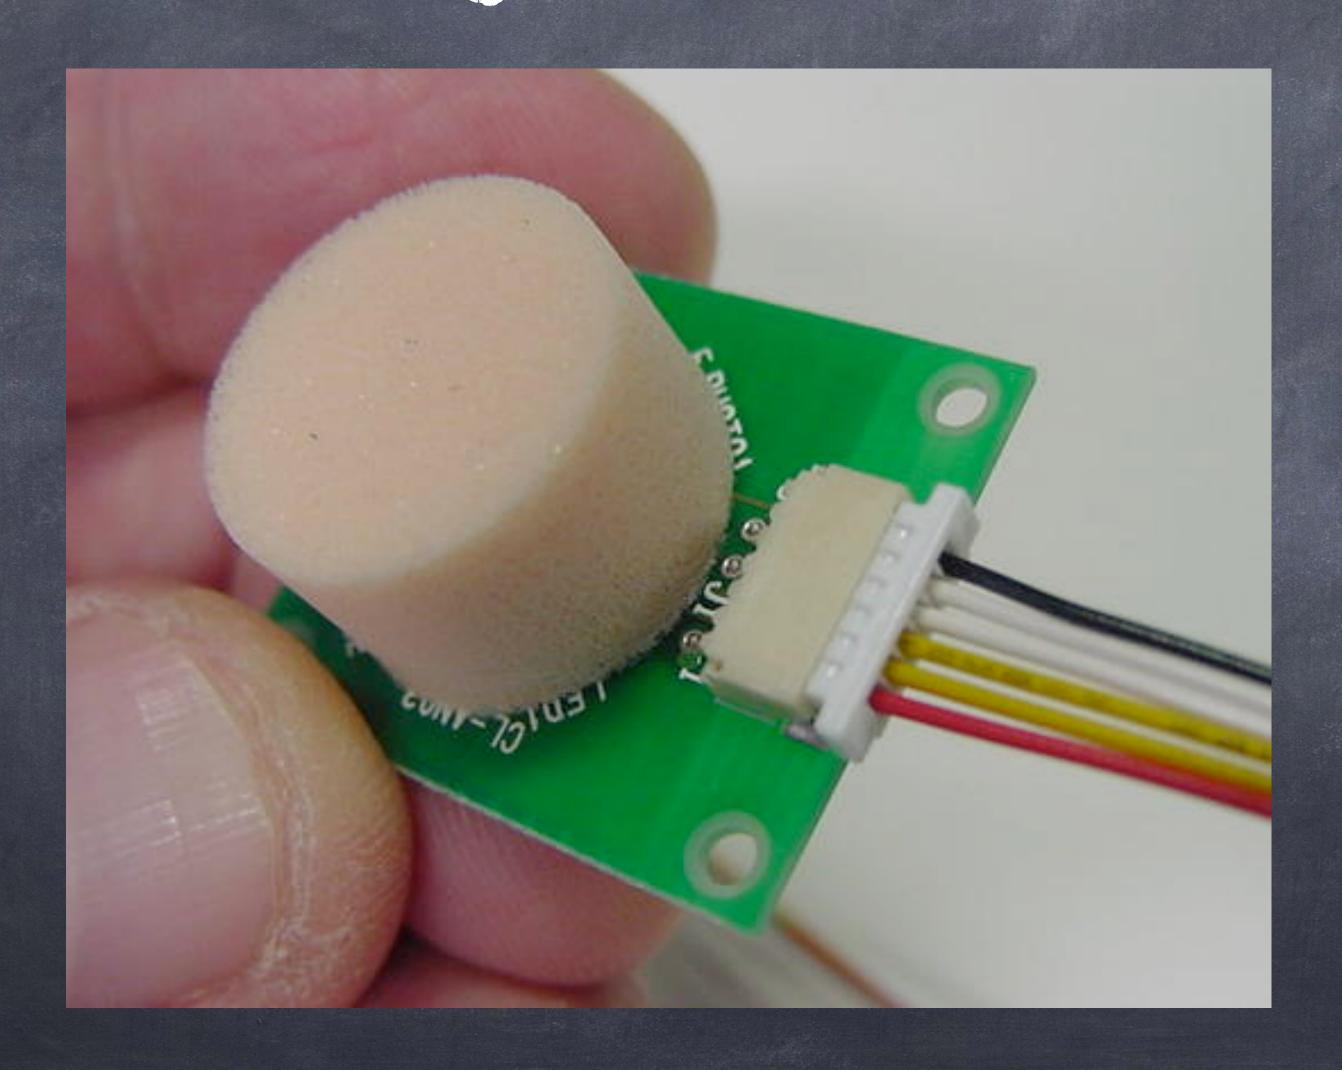

#### New EME sensor VPP-SUAC"

4-channel EMG sensors

EMG/fast/ECG option jumper

Xbee Wifi interface

Arduino shield compatible

mbed NucleoF401RE