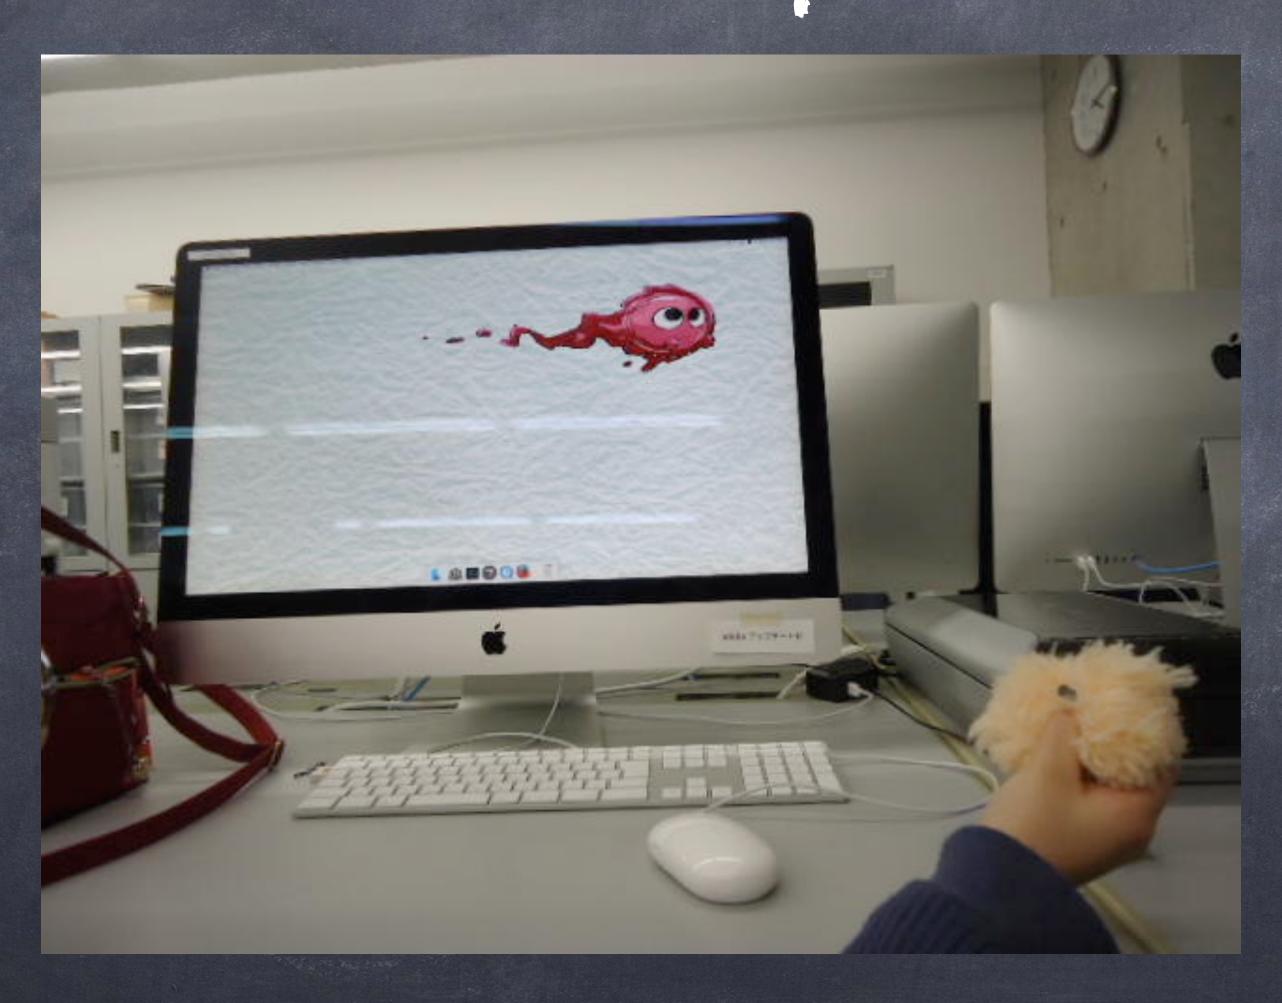

## Tackile/Rubbing sensor "PAW-double"

## Tackile/Rubbing sensor "PAW-eight"

## Tackile/Rubbing sensor "PAN-eight"

Tackile/Rubbing sensor "PAW-eight"

You can play this system at the "Science Fair"!

#### Tackile/Rubbing sensor "PAW-double"

#### Tactile/Rubbing sensor "PAW-double"

Tackile/Rubbing sensor "PAW-double"

#### Tackile/Rubbing sensor "PAN-double"

#### Tackile/Rubbing sensor "PAW-double"

Tackile/Rubbing sensor "PAW-double"

You can play this system at the "Science Fair"!

Collaboration Projects
with Specialists of
Biofeedback Rehabilitation