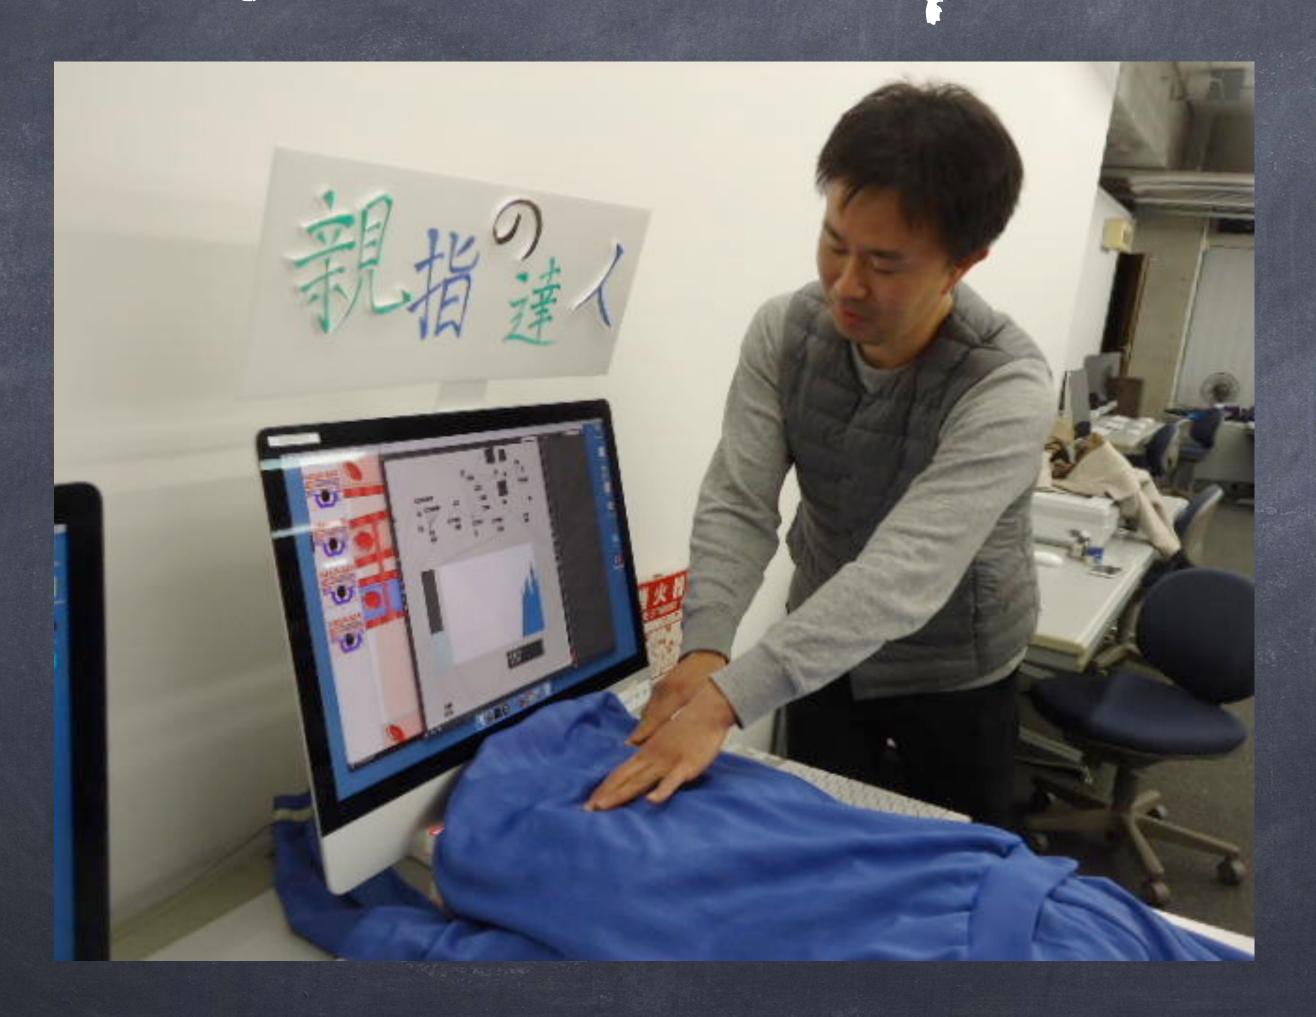

## New EME sensor VPP-SUAC"

#### New EME sensor VPP-SUAC"

4-channel EMG sensors

EMG/fast/ECG option jumper

Xbee Wifi interface

Arduino shield compatible

mbed NucleoF401RE

#### New EME sensor VPP-SUAC"

## New EMC sensor VPP-SUAC"

#### http://www.youtube.com/watch?v=9KSSMeBxVZk