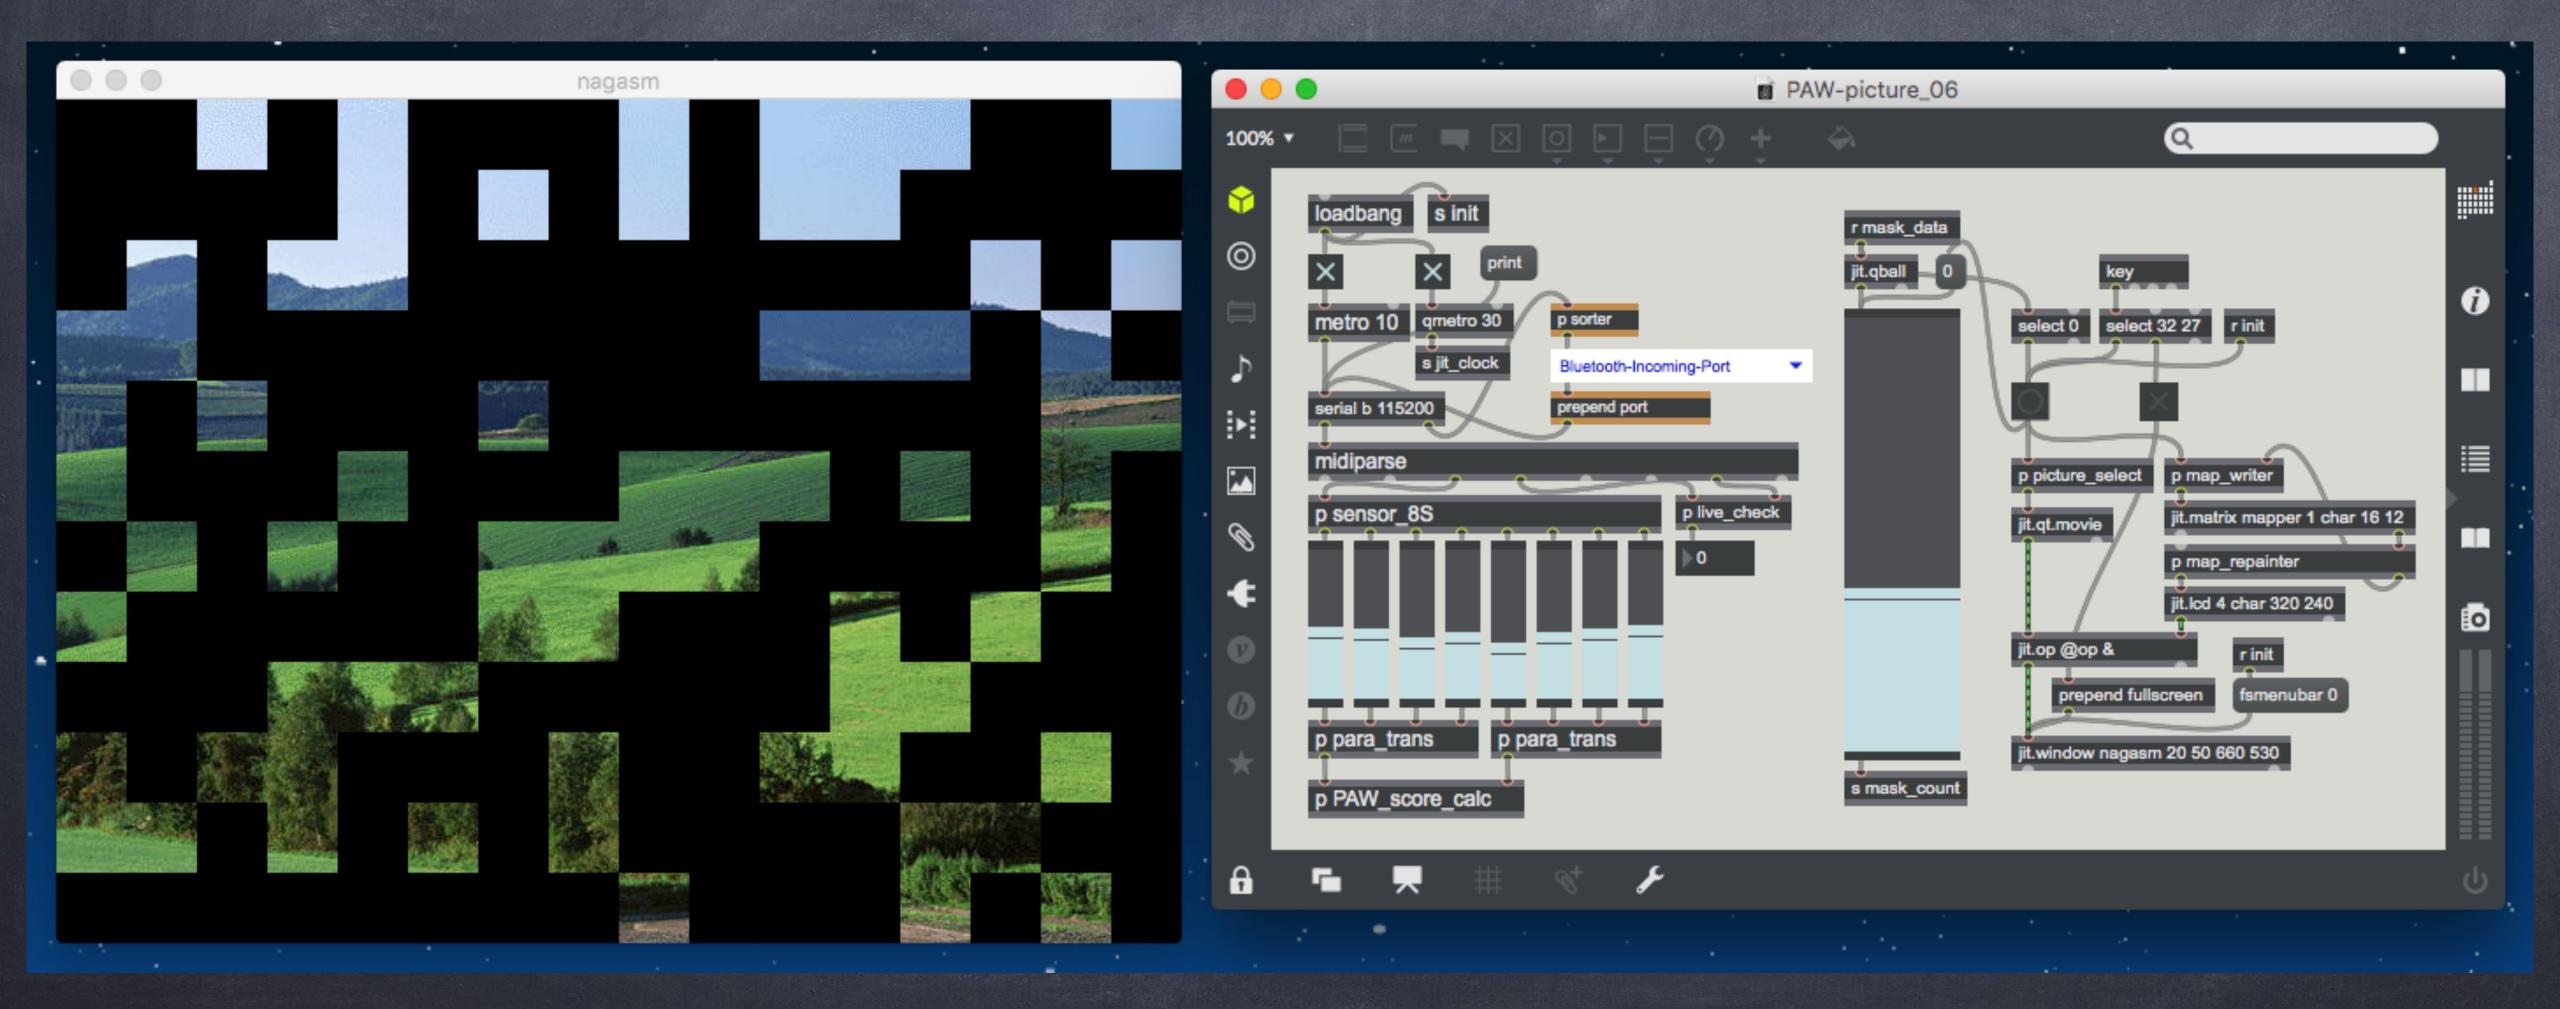

## Tackile/Rubbing sensor "PAW-eight"

## Tackile/Rubbing sensor "PAN-eight"

Tackile/Rubbing sensor "PAW-eight"

You can play this system at the "Science Fair"!

## Tackile/Rubbing sensor "PAW-double"

#### Tackile/Rubbing sensor "PAW-double"

#### Tactile/Rubbing sensor "PAW-double"

Tackile/Rubbing sensor "PAW-double"

#### Tackile/Rubbing sensor "PAN-double"

#### Tackile/Rubbing sensor "PAW-double"

Tackile/Rubbing sensor "PAW-double"

You can play this system at the "Science Fair"!

Collaboration Projects
with Specialists of
Biofeedback Rehabilitation