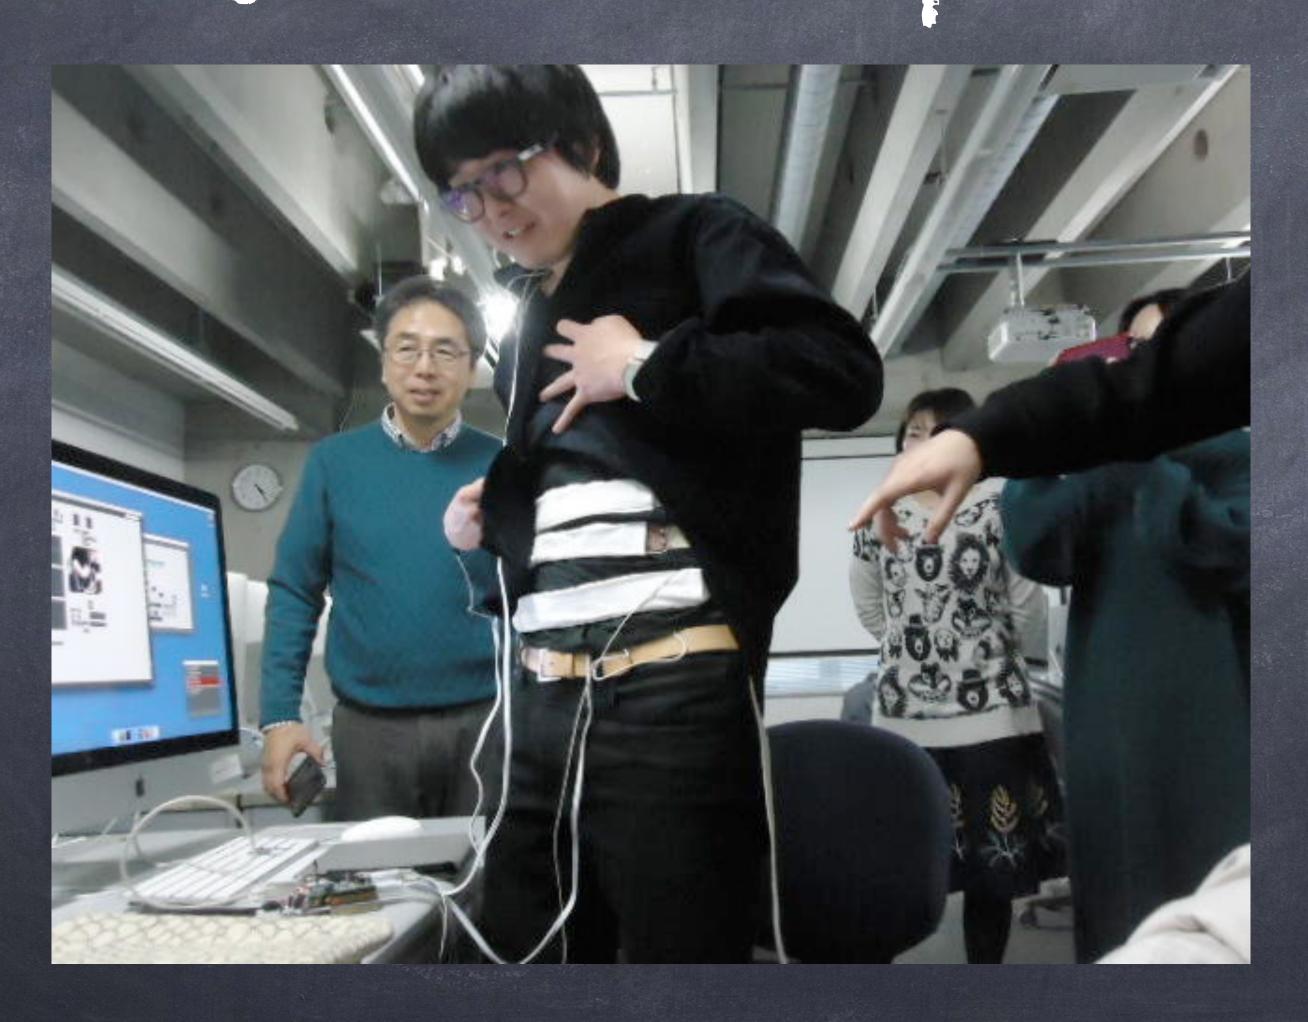

## New EME sensor VPP-SUAC"

#### New EME sensor VPP-SUAC"

4-channel EMG sensors

EMG/fast/ECG option jumper

Xbee Wifi interface

Arduino shield compatible

mbed NucleoF401RE

#### New EME sensor VPP-SUAC"

## New EMC sensor VPP-SUAC"

#### http://www.youtube.com/watch?v=9KSSMeBxVZk