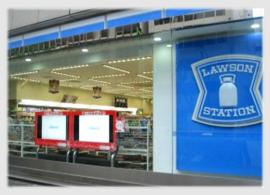

-------------------------------------|
| Established                | February 1, 1920 [Founded in 1910]                                                                                                                                                                                                                                    |
| In-house Company<br>System | <ul> <li>Power Systems Company</li> <li>Infrastructure Systems Company</li> <li>Rail Systems Company</li> <li>Urban Planning and Development Systems Company</li> <li>Defense Systems Company</li> <li>Information &amp; Telecommunication Systems Company</li> </ul> |

#### <Hitachi's Signage Service>

- Provide delivery system of digital signage.
- Cloud system and outsourcing digital signage operations.

#### Case examples



















- elevators
- railroad companies
- airports
- •supermarkets ...



























#### Our customers trend



- Display installation to varieties of location
   Downsizing of Display to Photoflame
- Frequent update of contents
   Synchronize to website, information from outside resources
   (ex) POS data, Weather Information
- Self operation
   Very easy to operate



## Not special but popular tool

⇒ Digital Signage × HTML5



### Case 1: Advertisement at shop





#### Case2: Advertisement at CVS







### Case3: Sales promotion at supermarket







### Case3: Sales promotion at supermarket





# What Hitachi is expecting for HTML5 Signage



## (1) automatically plays contents within perfect layouts according signage screen







# What Hitachi is expecting for HTM