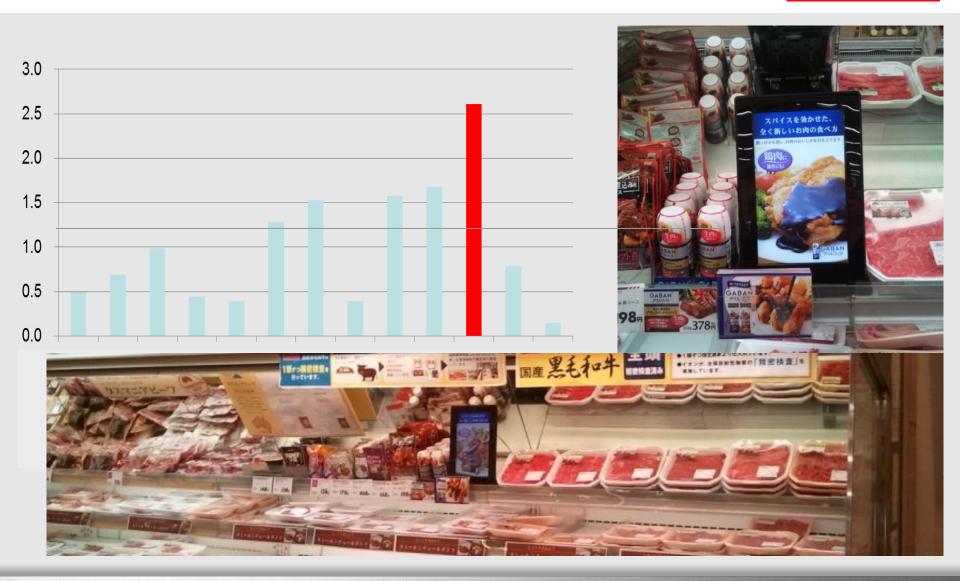

ul> |

#### <Hitachi's Signage Service>

- Provide delivery system of digital signage.
- Cloud system and outsourcing digital signage operations.

#### Case examples



















- elevators
- railroad companies
- airports
- •supermarkets ...



























#### Our customers trend



- Display installation to varieties of location
   Downsizing of Display to Photoflame
- Frequent update of contents
   Synchronize to website, information from outside resources
   (ex) POS data, Weather Information
- Self operation
   Very easy to operate



## Not special but popular tool

⇒ Digital Signage × HTML5



### Case 1: Advertisement at shop





#### Case2: Advertisement at CVS







### Case3: Sales promotion at supermarket







### Case3: Sales promotion at supermarket





# What Hitachi is expecting for HTML5 Signage



## (1) automatically plays contents within perfect layouts according signage screen







# What Hitachi is expecting for HTML5 Signage



(2) control the displays by remote in many locations