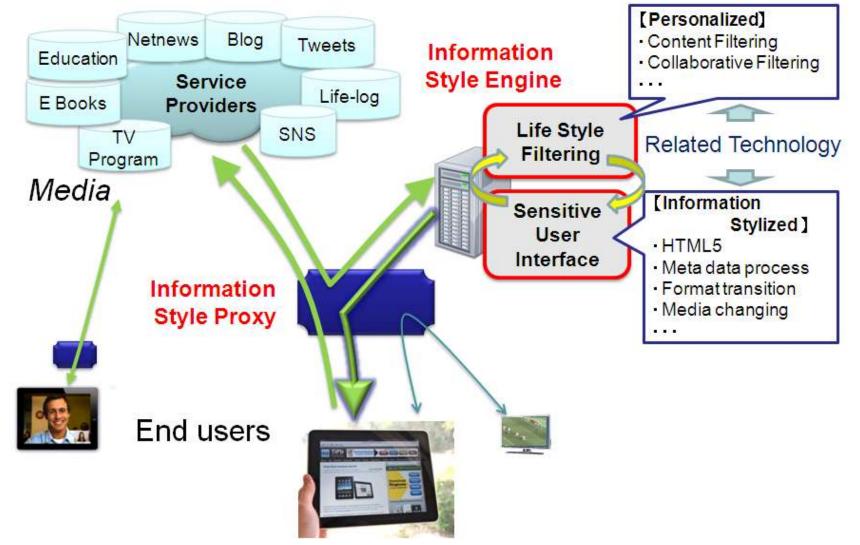

# Browser? or Agent!

### Toru Kobayashi, Ph.D.

Group Leader, Senior Research Engineer, Supervisor Network Appliance and Service Project NTT Cyber Solution Laboratories

Copyright(c) 2012 NIPPON TELEGRAPH AND TELEPHONE CORPORATION

### Personal Information Style





### Filling Up Information Literacy Gap

Copyright(c) 2012 NIPPON TELEGRAPH AND TELEPHONE CORPORATION

#### Approach for realizing Personal Information NTT () Style



#### **Personal Information Style Applications**

### Personal Information Style Application Architecture



NTT (O)

### Use Cases



Shopping Situation
Disaster Situation
Shinjuku ALTA Situation

## **Shopping Situation**



NTT 🕐

### **Disaster Situation**









NTT 🕐

### Shinjuku ALTA Situation





### **Common Features**







at ad-hoc situation

# Interactive Signage

Copyright(c) 2012 NIPPON TELEGRAPH AND TELEPHONE CORPORATION







# Intelligent Web Platform

Device Discovery
Device Relationship
Requirement Tag Definition