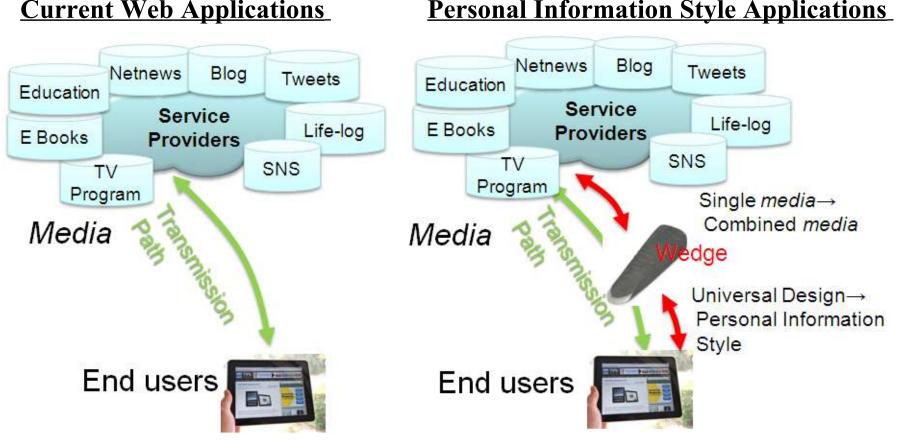

#### Approach for realizing Personal Information NTT () Style

#### **Personal Information Style Applications**