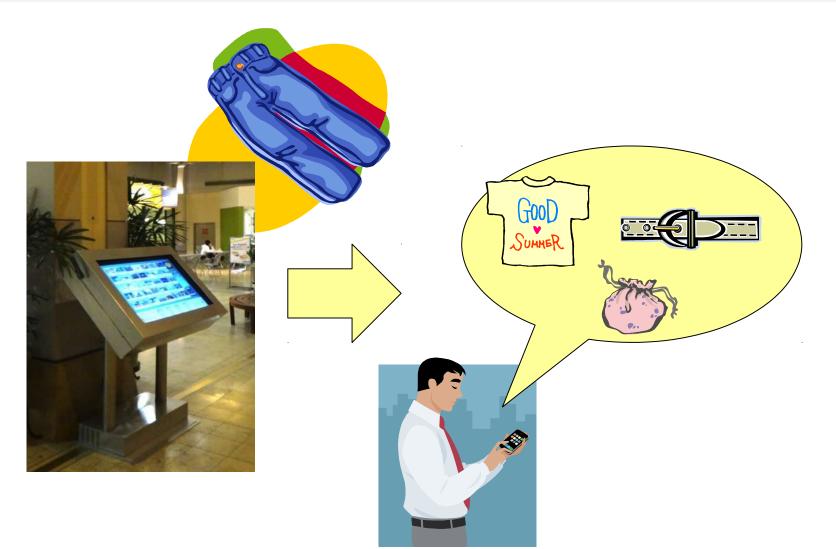

# Browser? or Agent!

### Toru Kobayashi, Ph.D.

Group Leader, Senior Research Engineer, Supervisor Network Appliance and Service Project NTT Cyber Solution Laboratories

Copyright(c) 2012 NIPPON TELEGRAPH AND TELEPHONE CORPORATION

### Personal Information Style





### Filling Up Information Literacy Gap

Copyright(c) 2012 NIPPON TELEGRAPH AND TELEPHONE CORPORATION

#### Approach for realizing Personal Information NTT () Style



#### **Personal Information Style Applications**

### Personal Information Style Application Architecture



NTT (O)

### Use Cases



Shopping Situation
Disaster Situation
Shinjuku ALTA Situation

## **Shopping Situation**



NTT 🕐

### **Disaster Situation**









NTT 🕐

### Shinjuku ALTA Situation





### **Common Features**







at ad-hoc situation

# Interactive Signage

Copyright(c) 2012 NIPPON TELEGRAPH AND TELEPHONE CORPORATION







# Intelligent Web Platform

Device Discovery
Device Relationship
Requirement Tag Definition