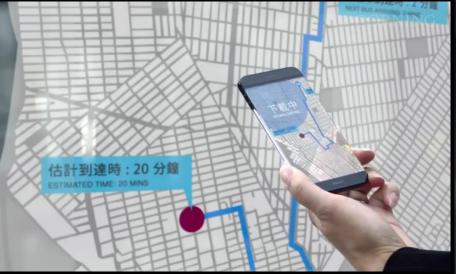

#### Motorway/In-car devices

DOWNTOWN

Accident at JUNCTION (55/

4

Main Street

ALTERNATE ROUTE

Lizav

Use alternate routes